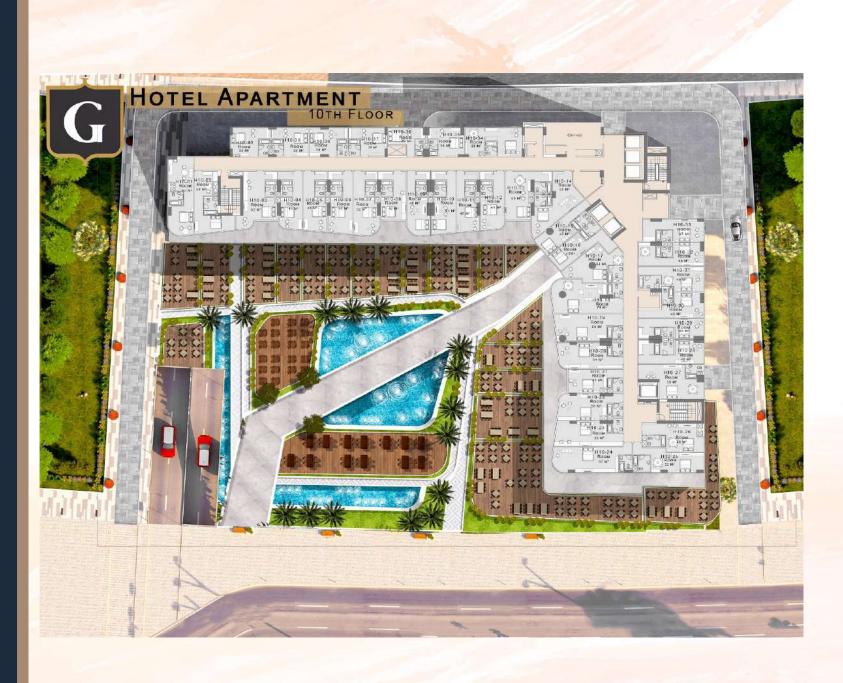

#### PRODUCTS

COMMERCIAL 28 - 115 M<sup>2</sup>

GROUND FLOOR FIRST FLOOR SECOND FLOOR

CLINIC

3RD | 4TH

ADMIN

5TH | 8TH

HOTEL APARTMENT

9TH | 15TH 29 - 67M<sup>2</sup>