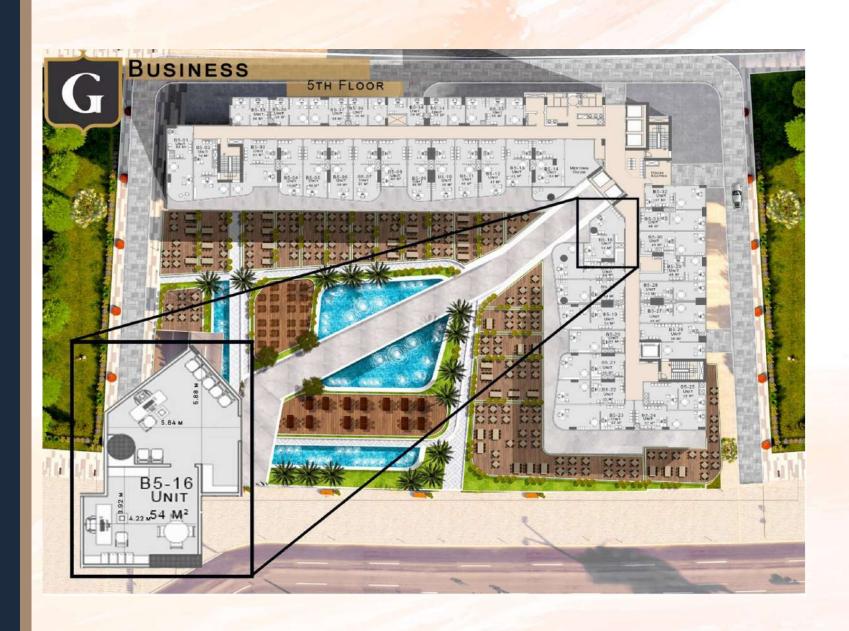

HAT ONE MAY
HAVE SEEN, IT HAS A JACUZZI
THAT WILL INSTANTLY SOOTHE
TODAY'S ANXIETY.





#### HYPER MARKET

A FAMILY SIZED STORE TO SERVE OUR RESIDENTIAL AND COMMERCIAL UNITS, AS WELLAS A DEDICATED WAIT-ING AREA LOCATED OUTSIDE IN CASE OF OVER CROWDED-NESS TO ENSURE THE SAFETY OF OUR CUSTOMERS.





## UNDER-GROUND PARKING

GENESIS PARKING FACILITY IS
BUILT ADJOINTLY UNDER THE
MAIN BUILDING. GENESIS MADE
IT EASIER FOR ITS COMMUNITY
TO FIND A PLACE TO PARK THEIR
CAR SAFELY.

GENESIS ENSURES A SAFETY AND SECURITY MEASURES THAT PROTECTS ITS CUSTOMERS FROM ANY UNAUTHORIZED ACCESSES, SO WHEN VISITING, MAKE SURE TO LEAVE YOUR CAR AT OUR SECURED UNDERGROUND PARKING.



#### PAYMENT PLAN

**ADMIN** 

STARTING PRICE: 3,251,000

10% IDPOVER
10 YEARS INSTALLMENTS
10% DISCOUNT

LA OOO

CASH DISCOUNT



#### PAYMENT PLAN

HOTEL APARTMENT

STARTING PRICE: 5,356,000

10%

| DP OVER

10

YEARS INSTALLMENTS

10%

DISCOUNT

4000 CASH DISCOUNT