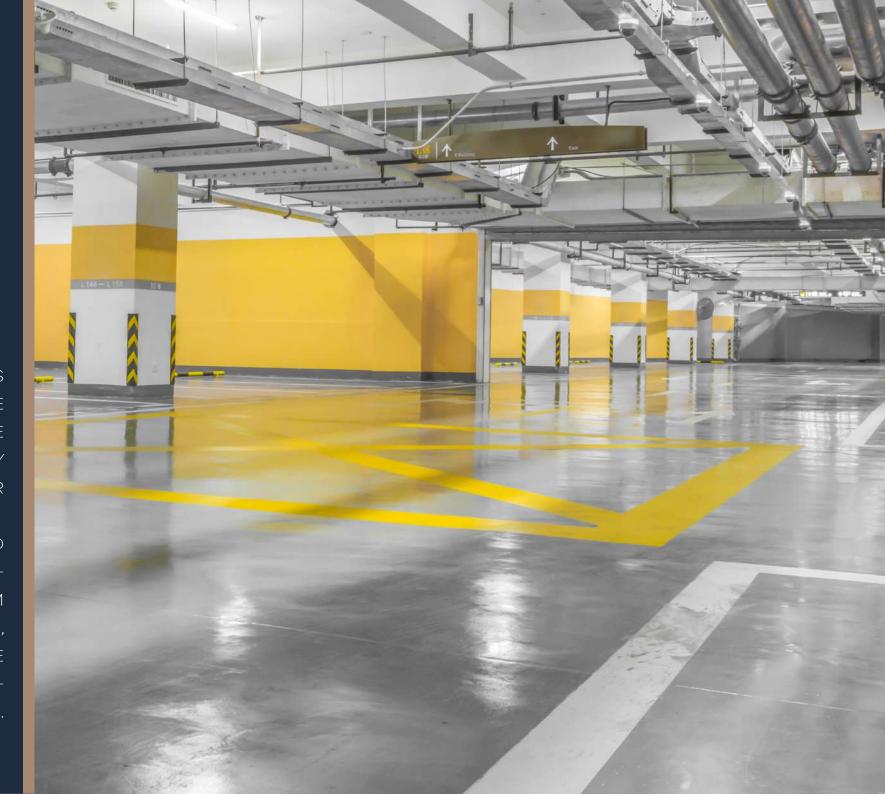

## UNDER-GROUND PARKING

GENESIS PARKING FACILITY IS
BUILT ADJOINTLY UNDER THE
MAIN BUILDING. GENESIS MADE
IT EASIER FOR ITS COMMUNITY
TO FIND A PLACE TO PARK THEIR
CAR SAFELY.

GENESIS ENSURES A SAFETY AND SECURITY MEASURES THAT PROTECTS ITS CUSTOMERS FROM ANY UNAUTHORIZED ACCESSES, SO WHEN VISITING, MAKE SURE TO LEAVE YOUR CAR AT OUR SECURED UNDERGROUND PARKING.