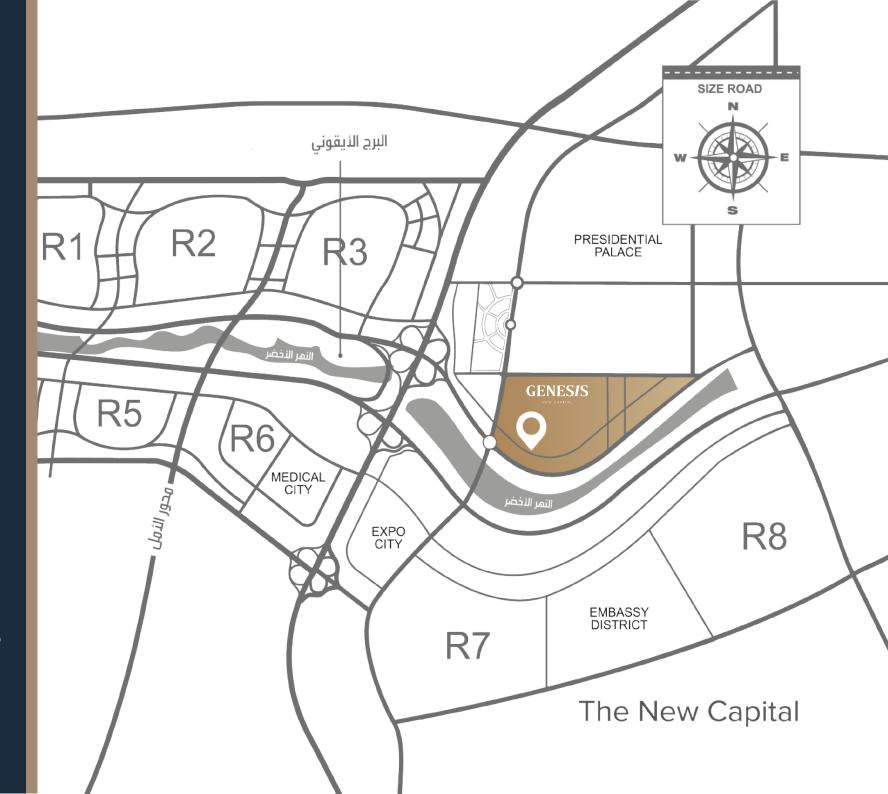

#### PRIME LOCATION

- MINUTE FROM MEHWAR BIN-ZAYED
- MINUTES FROM THE GREEN RIVER
- MINUTES FROM GOVERN
  MENTAL DISTRICT
- 30

MINUTES FROM NEW CAIRO

MINUTES FROM AL MASA HOTEL

5850 M<sup>2</sup>

15 FLOOR

BASEMENT

G+15

GENESIS, DOWNTOWN