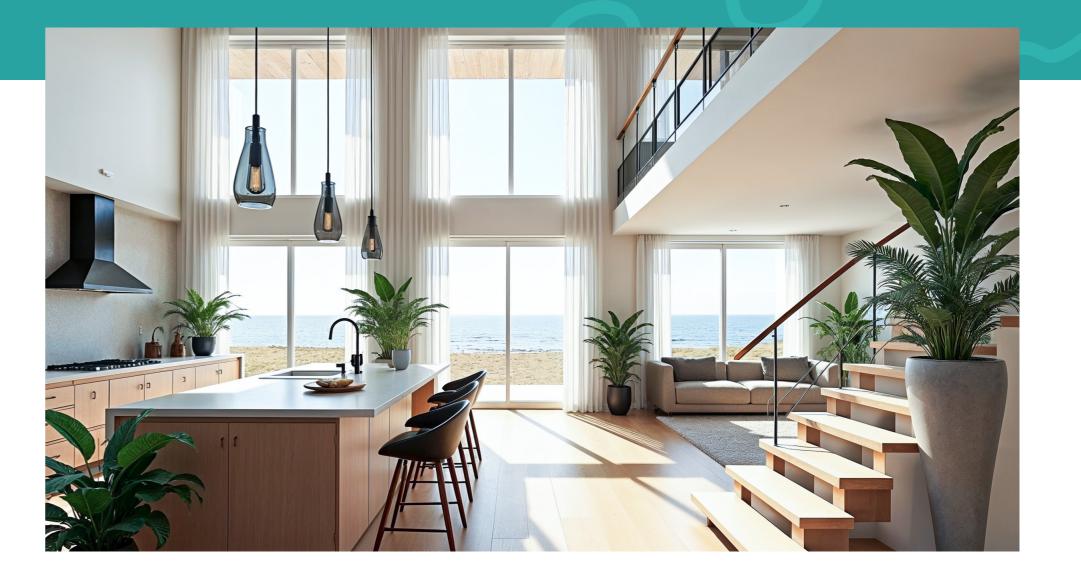

### **DUPLEX**

## **HOTEL APARTMENTS**

Lower Floor

Upper Floor

**U** 7207

Area 85 m<sup>2</sup>

| ZONE         | U 7207 |        |
|--------------|--------|--------|
|              | WIDTH  | LENGTH |
| Reception    | 3.03   | 4.00   |
| Terrace      | 1.32   | 4.00   |
| Kitchen      | 2.00   | 3.14   |
| Corridor     | 1.20   | 6.71   |
| Bedroom (01) | 2.68   | 3.16   |
| Bathroom     | 1.82   | 2.68   |
| Bedroom (02) | 3.20   | 3.69   |