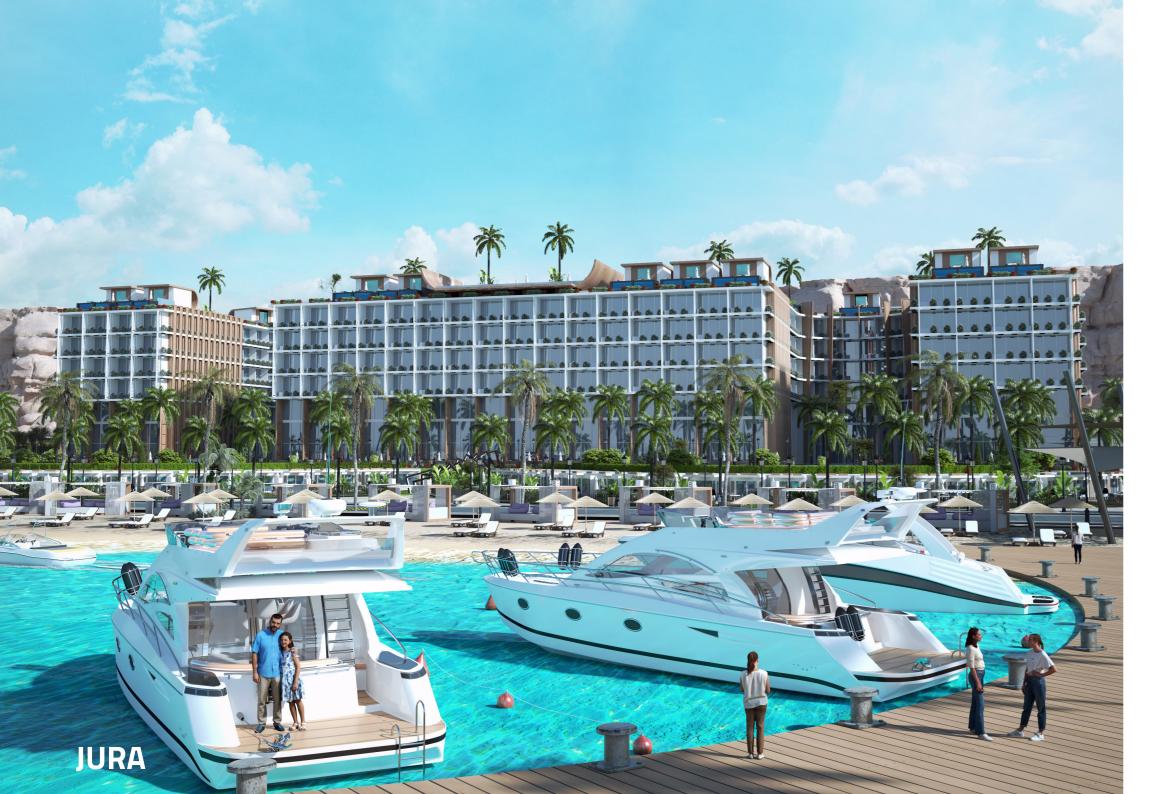

# JURA ELGALALA AIN SOKHNA

Girgis Youssef

Jura Elsokhna is considered one of the most unique projects in Egypt. The resort is located directly by the sea with a sandy beach. The entire units have a sea view and are fully finished, All the units are hotel serviced.

Jura overlooks the Red Sea coast on 10 acres and 200 meters beach. Jura is 121 km from Cairo, a-90minute drive to the most beautiful spot by the seaside.