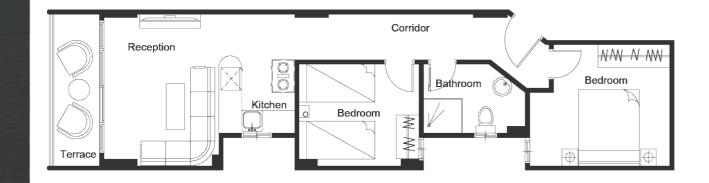

t Group Collection by The First Group, which manages the world's longest hotel.



Jura Elsokhna is considered one of the most unique projects in Egypt.

The resort is located directly by the sea with a sandy beach. The entire units have a sea view and are fully finished, All the project units are hotel serviced



### **DUPLEX**



## **HOTEL APARTMENTS**











Lower Floor



Upper Floor















**U** 7207

Area 85 m<sup>2</sup>

| ZONE         | U 7207 |        |
|--------------|--------|--------|
|              | WIDTH  | LENGTH |
| Reception    | 3.03   | 4.00   |
| Terrace      | 1.32   | 4.00   |
| Kitchen      | 2.00   | 3.14   |
| Corridor     | 1.20   | 6.71   |
| Bedroom (01) | 2.68   | 3.16   |
| Bathroom     | 1.82   | 2.68   |
| Bedroom (02) | 3.20   | 3.69   |











**U** 6C01

Area 115 m²

| ZONE           | U 6C01 |        |
|----------------|--------|--------|
|                | WIDTH  | LENGTH |
| Reception      | 3.68   | 4.35   |
| Terrace        | 1.35   | 2.78   |
| Kitchen        | 2.39   | 4.67   |
| Corridor       | 1.81   | 3.02   |
| Bathroom       | 1.59   | 3.20   |
| Bedroom (01)   | 2.68   | 2.94   |
| Lobby          | 2.66   | 2.74   |
| Bedroom (02)   | 3.17   | 3.83   |
| Master Bedroom | 3.12   | 5.20   |
| Bathroom       | 1.58   | 2 28   |