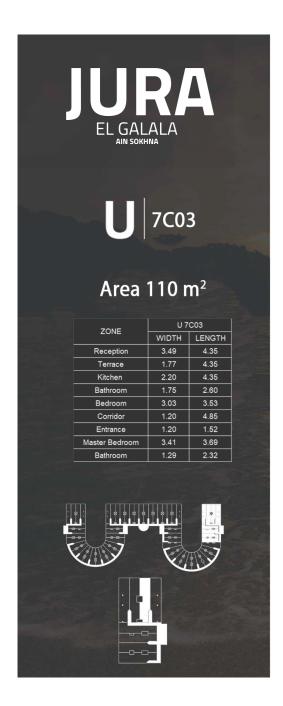

## **HOTEL APARTMENTS**

Lower Floor

Upper Floor

**U** 7207

Area 85 m<sup>2</sup>

| ZONE         | U 7207 |        |
|--------------|--------|--------|
|              | WIDTH  | LENGTH |
| Reception    | 3.03   | 4.00   |
| Terrace      | 1.32   | 4.00   |
| Kitchen      | 2.00   | 3.14   |
| Corridor     | 1.20   | 6.71   |
| Bedroom (01) | 2.68   | 3.16   |
| Bathroom     | 1.82   | 2.68   |
| Bedroom (02) | 3.20   | 3.69   |