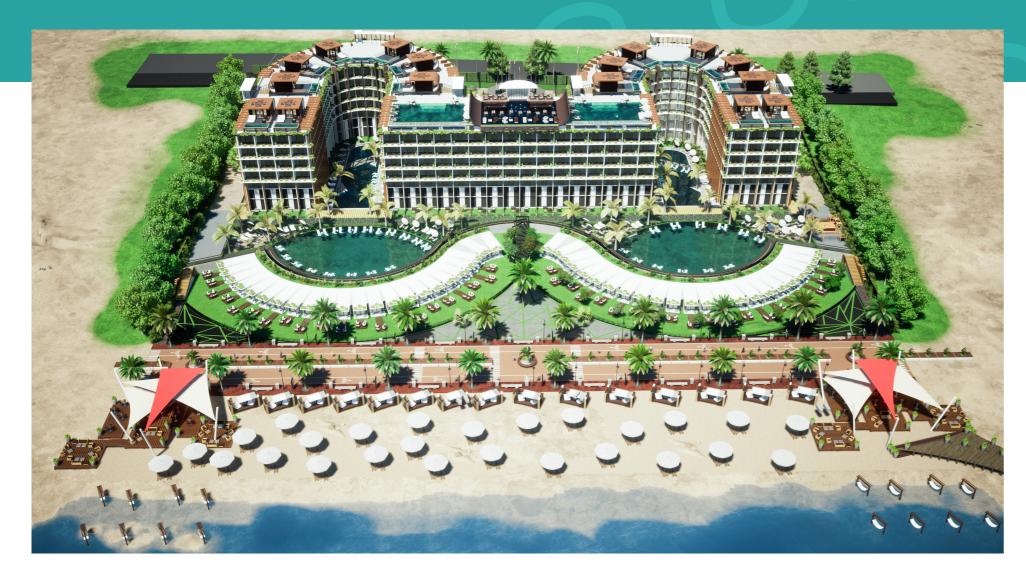

Girgis Youssef

Jura Elsokhna is considered one of the most unique projects in Egypt. The resort is located directly by the sea with a sandy beach. The entire units have a sea view and are fully finished, All the units are hotel serviced.

Jura overlooks the Red Sea coast on 10 acres and 200 meters beach. Jura is 121 km from Cairo, a-90minute drive to the most beautiful spot by the seaside.

#### **FLOOR PLAN**

Sandy beach, Club house, 2 Infinity pools, Tourist promenade and water activities, Cable car, Nightlife activities, Gym and spa, 6 pools, Kids area, Private cabins, Restaurants and Cafes, Beautiful nature of the mountains.

All the units are hotel serviced under the management of The First Group Collection by The First Group, which manages the world's longest hotel.

Jura Elsokhna is considered one of the most unique projects in Egypt.

The resort is located directly by the sea with a sandy beach. The entire units have a sea view and are fully finished, All the project units are hotel serviced