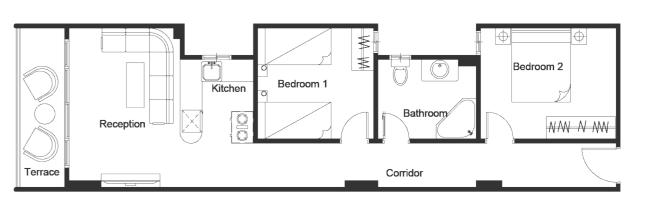

## **HOTEL APARTMENTS**

Lower Floor

Upper Floor

**U** 7207

Area 85 m<sup>2</sup>

| ZONE         | U 7207 |        |
|--------------|--------|--------|
|              | WIDTH  | LENGTH |
| Reception    | 3.03   | 4.00   |
| Terrace      | 1.32   | 4.00   |
| Kitchen      | 2.00   | 3.14   |
| Corridor     | 1.20   | 6.71   |
| Bedroom (01) | 2.68   | 3.16   |
| Bathroom     | 1.82   | 2.68   |
| Bedroom (02) | 3.20   | 3.69   |