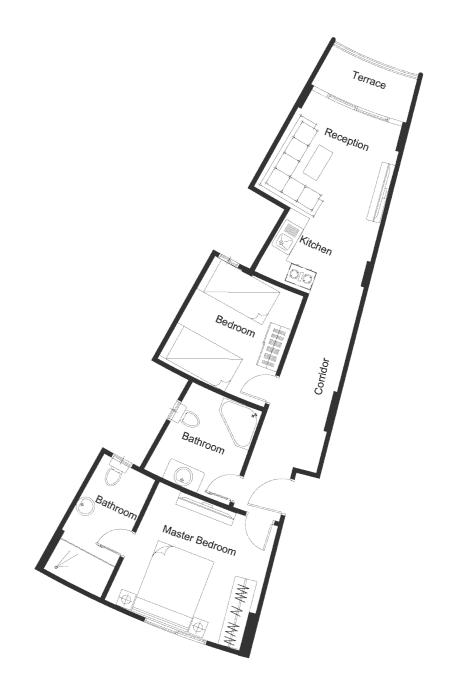

#### **FLOOR PLAN**

Sandy beach, Club house, 2 Infinity pools, Tourist promenade and water activities, Cable car, Nightlife activities, Gym and spa, 6 pools, Kids area, Private cabins, Restaurants and Cafes, Beautiful nature of the mountains.