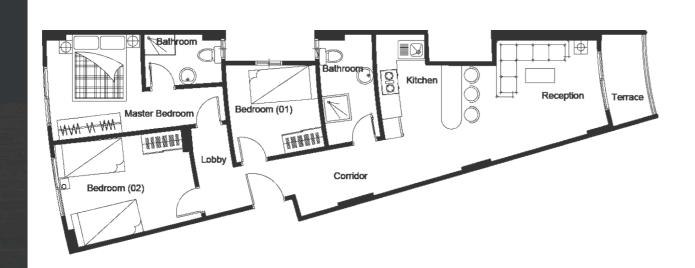

**U** 6C01

Area 115 m²

| ZONE           | U 6C01 |        |
|----------------|--------|--------|
|                | WIDTH  | LENGTH |
| Reception      | 3.68   | 4.35   |
| Terrace        | 1.35   | 2.78   |
| Kitchen        | 2.39   | 4.67   |
| Corridor       | 1.81   | 3.02   |
| Bathroom       | 1.59   | 3.20   |
| Bedroom (01)   | 2.68   | 2.94   |
| Lobby          | 2.66   | 2.74   |
| Bedroom (02)   | 3.17   | 3.83   |
| Master Bedroom | 3.12   | 5.20   |
| Bathroom       | 1.58   | 2 28   |