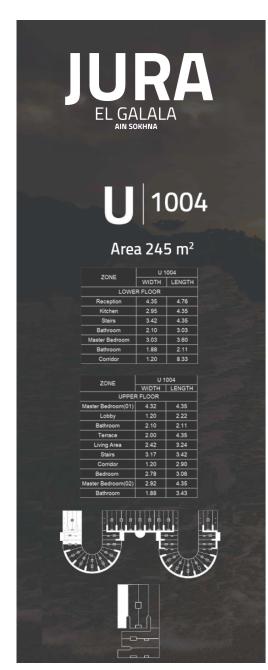

each. Jura is 121 km from Cairo, a-90minute drive to the most beautiful spot by the seaside.





#### **JURA LOCATION**



#### **FLOOR PLAN**

Sandy beach, Club house, 2 Infinity pools, Tourist promenade and water activities, Cable car, Nightlife activities, Gym and spa, 6 pools, Kids area, Private cabins, Restaurants and Cafes, Beautiful nature of the mountains.

All the units are hotel serviced under the management of The First Group Collection by The First Group, which manages the world's longest hotel.



Jura Elsokhna is considered one of the most unique projects in Egypt.

The resort is located directly by the sea with a sandy beach. The entire units have a sea view and are fully finished, All the project units are hotel serviced



### **DUPLEX**



## **HOTEL APARTMENTS**











Lower Floor



Upper Floor















**U** 7207

Area 85 m<sup>2</sup>

| ZONE         | U 7207 |        |
|--------------|--------|--------|
|              | WIDTH  | LENGTH |
| Reception    | 3.03   | 4.00   |
| Terrace      | 1.32   | 4.00   |
| Kitchen      | 2.00   | 3.14   |
| Corridor     | 1.20   | 6.71   |
| Bedroom (01) | 2.68   | 3.16   |
| Bathroom     | 1.82   | 2.68   |
| Bedroom (02) | 3.20   | 3.69   |











**U** 6C01

Area 115 m²

| ZONE           | U 6C01 |        |
|----------------|--------|--------|
|                | WIDTH  | LENGTH |
| Reception      | 3.68   | 4.35   |
| Terrace        | 1.35   | 2.78   |
| Kitchen        | 2.39   | 4.67   |
| Corridor       | 1.81   | 3.02   |
| Bathroom       | 1.59   | 3.20   |
| Bedroom (01)   | 2.68   | 2.94   |