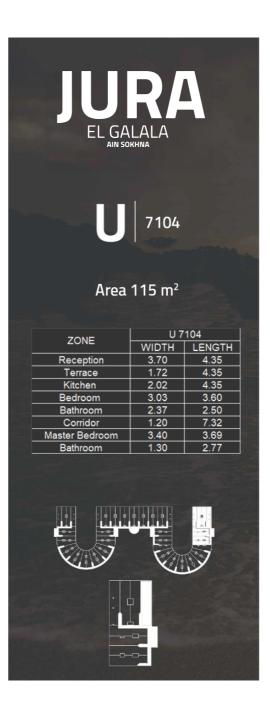

**U** 6C01

Area 115 m²

| ZONE           | U 6C01 |        |
|----------------|--------|--------|
|                | WIDTH  | LENGTH |
| Reception      | 3.68   | 4.35   |
| Terrace        | 1.35   | 2.78   |
| Kitchen        | 2.39   | 4.67   |
| Corridor       | 1.81   | 3.02   |
| Bathroom       | 1.59   | 3.20   |
| Bedroom (01)   | 2.68   | 2.94   |
| Lobby          | 2.66   | 2.74   |
| Bedroom (02)   | 3.17   | 3.83   |
| Master Bedroom | 3.12   | 5.20   |
| Bathroom       | 1.58   | 2 28   |