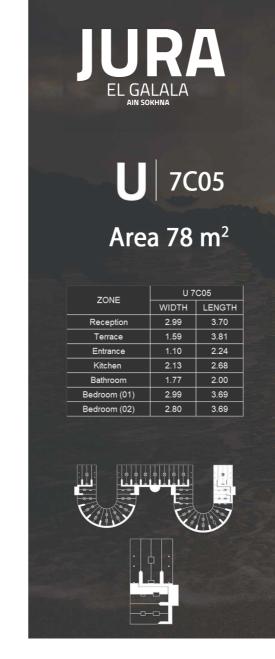

ute drive to the most beautiful spot by the seaside.





#### **JURA LOCATION**



#### **FLOOR PLAN**

Sandy beach, Club house, 2 Infinity pools, Tourist promenade and water activities, Cable car, Nightlife activities, Gym and spa, 6 pools, Kids area, Private cabins, Restaurants and Cafes, Beautiful nature of the mountains.

All the units are hotel serviced under the management of The First Group Collection by The First Group, which manages the world's longest hotel.



Jura Elsokhna is considered one of the most unique projects in Egypt.

The resort is located directly by the sea with a sandy beach. The entire units have a sea view and are fully finished, All the project units are hotel serviced



### **DUPLEX**



## **HOTEL APARTMENTS**











Lower Floor



Upper Floor















**U** 7207

Area 85 m<sup>2</sup>

| ZONE         | U 7207 |        |
|--------------|--------|--------|
|              | WIDTH  | LENGTH |
| Reception    | 3.03   | 4.00   |
| Terrace      | 1.32   | 4.00   |
| Kitchen      | 2.00   | 3.14   |
| Corridor     | 1.20   | 6.71   |
| Bedroom (01) | 2.68   | 3.16   |
| Bathroom     | 1.82   | 2.68   |
| Bedroom (02) | 3.20   | 3.69   |











**U** 6C01

Area 115 m²

| ZONE           | U 6C01 |        |
|----------------|--------|--------|
|                | WIDTH  | LENGTH |
| Reception      | 3.68   | 4.35   |
| Terrace        | 1.35   | 2.78   |
| Kitchen        | 2.39   | 4.67   |
| Corridor       | 1.81   | 3.02   |
| Bathroom       | 1.59   | 3.20   |
| Bedroom (01)   | 2.68   | 2.94   |
| Lobby          | 2.66   | 2.74   |
| B