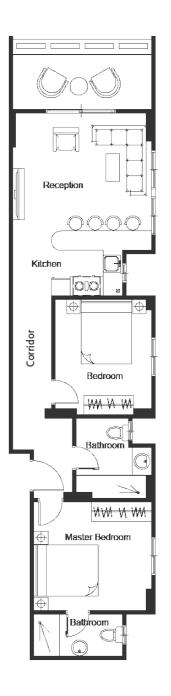

**U** 6C01

Area 115 m²

| ZONE           | U 6C01 |        |
|----------------|--------|--------|
|                | WIDTH  | LENGTH |
| Reception      | 3.68   | 4.35   |
| Terrace        | 1.35   | 2.78   |
| Kitchen        | 2.39   | 4.67   |
| Corridor       | 1.81   | 3.02   |
| Bathroom       | 1.59   | 3.20   |
| Bedroom (01)   | 2.68   | 2.94   |
| Lobby          | 2.66   | 2.74   |
| Bedroom (02)   | 3.17   | 3.83   |
| Master Bedroom | 3.12   | 5.20   |
| Bathroom       | 1.58   | 2 28   |