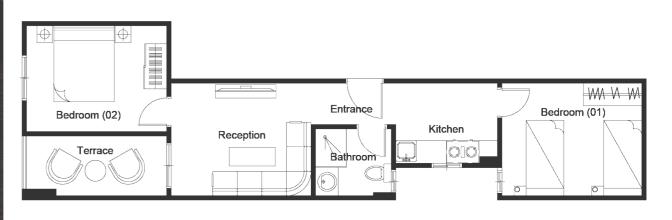

e drive to the most beautiful spot by the seaside.





#### **JURA LOCATION**



#### **FLOOR PLAN**

Sandy beach, Club house, 2 Infinity pools, Tourist promenade and water activities, Cable car, Nightlife activities, Gym and spa, 6 pools, Kids area, Private cabins, Restaurants and Cafes, Beautiful nature of the mountains.

All the units are hotel serviced under the management of The First Group Collection by The First Group, which manages the world's longest hotel.



Jura Elsokhna is considered one of the most unique projects in Egypt.

The resort is located directly by the sea with a sandy beach. The entire units have a sea view and are fully finished, All the project units are hotel serviced



### **DUPLEX**



## **HOTEL APARTMENTS**











Lower Floor



Upper Floor















**U** 7207

Area 85 m<sup>2</sup>

| ZONE         | U 7207 |        |
|--------------|--------|--------|
|              | WIDTH  | LENGTH |
| Reception    | 3.03   | 4.00   |
| Terrace      | 1.32   | 4.00   |
| Kitchen      | 2.00   | 3.14   |
| Corridor     | 1.20   | 6.71   |
| Bedroom (01) | 2.68   | 3.16   |
| Bathroom     | 1.82   | 2.68   |
| Bedroom (02) | 3.20   | 3.69   |











**U** 6C01

Area 115 m²

| ZONE           | U 6C01 |        |
|----------------|--------|--------|
|                | WIDTH  | LENGTH |
| Reception      | 3.68   | 4.35   |
| Terrace        | 1.35   | 2.78   |
| Kitchen        | 2.39   | 4.67   |
| Corridor       | 1.81   | 3.02   |
| Bathroom       | 1.59   | 3.20   |
| Bedroom (01)   | 2.68   | 2.94   |
| Lobby          | 2.66   | 2.74   |
| Bed