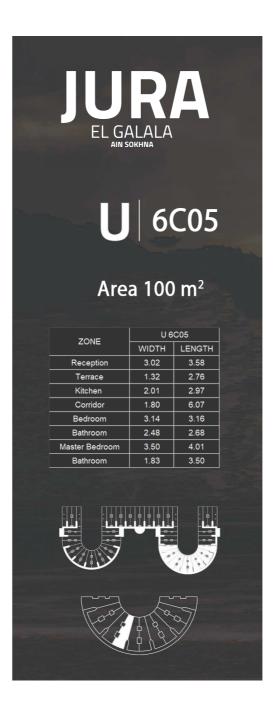

| WIDTH  | LENGTH |
| Reception    | 3.03   | 4.00   |
| Terrace      | 1.32   | 4.00   |
| Kitchen      | 2.00   | 3.14   |
| Corridor     | 1.20   | 6.71   |
| Bedroom (01) | 2.68   | 3.16   |
| Bathroom     | 1.82   | 2.68   |
| Bedroom (02) | 3.20   | 3.69   |











**U** 6C01

Area 115 m²

| ZONE           | U 6C01 |        |
|----------------|--------|--------|
|                | WIDTH  | LENGTH |
| Reception      | 3.68   | 4.35   |
| Terrace        | 1.35   | 2.78   |
| Kitchen        | 2.39   | 4.67   |
| Corridor       | 1.81   | 3.02   |
| Bathroom       | 1.59   | 3.20   |
| Bedroom (01)   | 2.68   | 2.94   |
| Lobby          | 2.66   | 2.74   |
| Bedroom (02)   | 3.17   | 3.83   |
| Master Bedroom | 3.12   | 5.20   |
| Bathroom       | 1.58   | 2 28   |