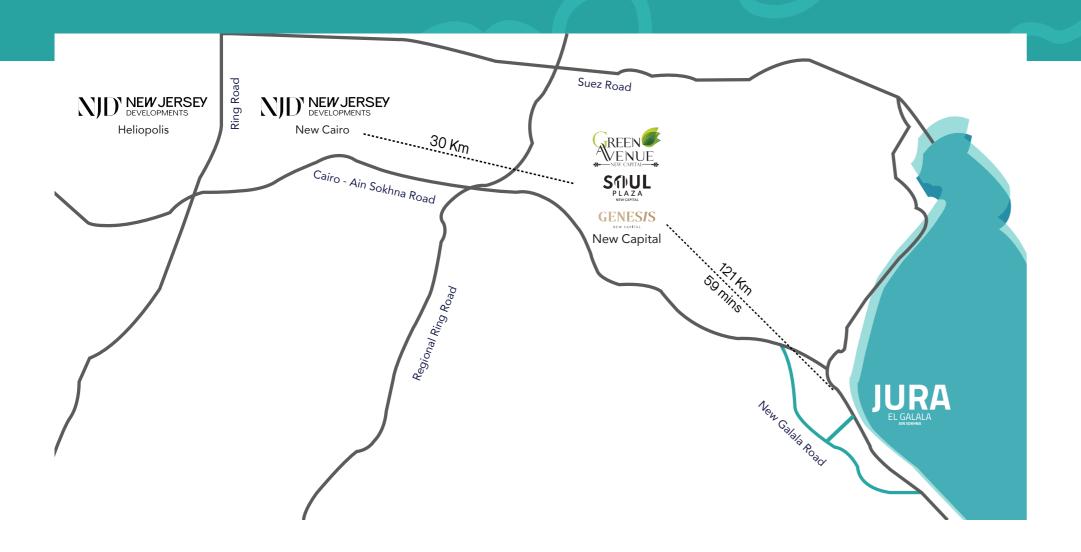

Jura overlooks the Red Sea coast on 10 acres and 200 meters beach. Jura is 121 km from Cairo, a-90minute drive to the most beautiful spot by the seaside.

#### **JURA LOCATION**