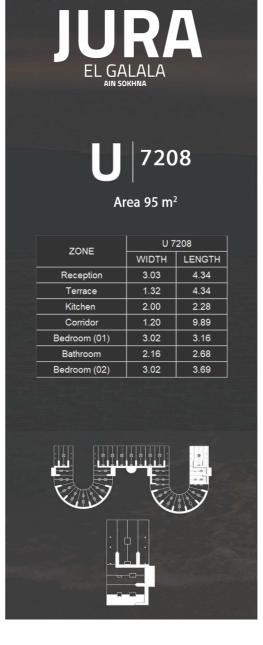

## **HOTEL APARTMENTS**

Lower Floor

Upper Floor

**U** 7207

Area 85 m<sup>2</sup>

| ZONE         | U 7207 |        |
|--------------|--------|--------|
|              | WIDTH  | LENGTH |
| Reception    | 3.03   | 4.00   |
| Terrace      | 1.32   | 4.00   |
| Kitchen      | 2.00   | 3.14   |
| Corridor     | 1.20   | 6.71   |
| Bedroom (01) | 2.68   | 3.16   |
| Bathroom     | 1.82   | 2.68   |
| Bedroom (02) | 3.20   | 3.69   |