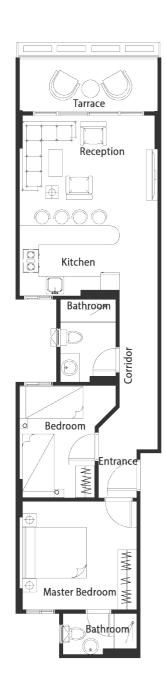

## **HOTEL APARTMENTS**

Lower Floor

Upper Floor

**U** 7207

Area 85 m<sup>2</sup>

| ZONE         | U 7207 |        |
|--------------|--------|--------|
|              | WIDTH  | LENGTH |
| Reception    | 3.03   | 4.00   |
| Terrace      | 1.32   | 4.00   |
| Kitchen      | 2.00   | 3.14   |
| Corridor     | 1.20   | 6.71   |
| Bedroom (01) | 2.68   | 3.16   |
| Bathroom     | 1.82   | 2.68   |
| Bedroom (02) | 3.20   | 3.69   |