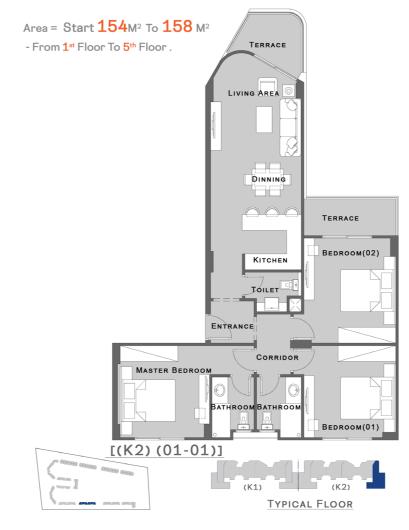

#### 3 Bedrooms Unit

 $\mathsf{Area} = 175 \, \mathsf{M}^2$ 

- From 1st Floor To 5th Floor.