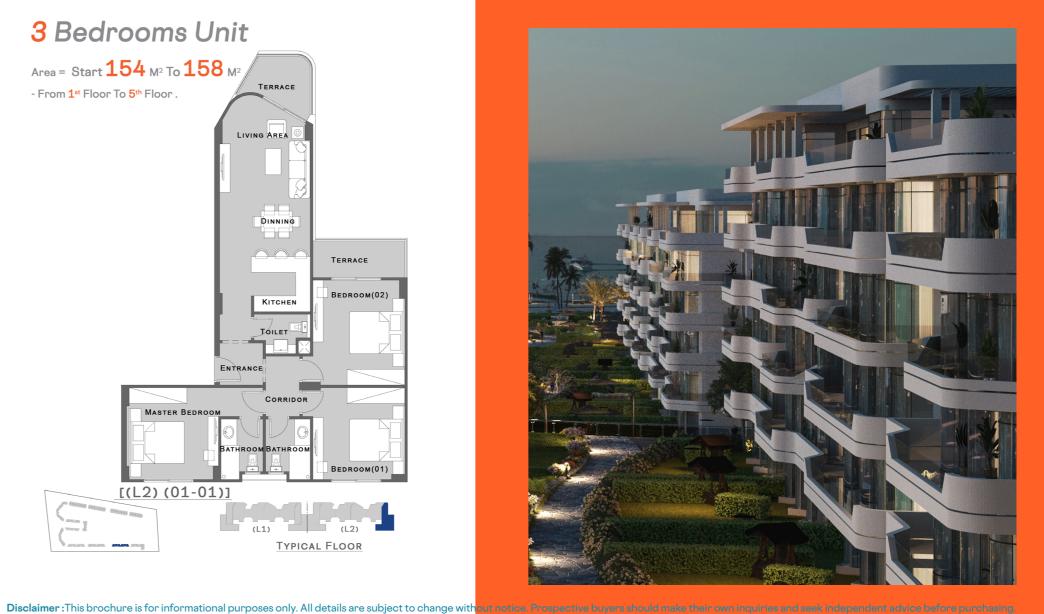

#### 3 Bedrooms Unit

 $\mathsf{Area} = 175 \, \mathsf{M}^2$ 

- From 1st Floor To 5th Floor.