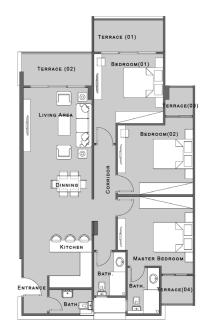

) (RF-01)] - Outdoor = 90.64 m<sup>2</sup>
2. Code: [(H1) (RF-04)] - Outdoor = 89.96 m<sup>2</sup>







### WHERE BEAUTY FIND'S IT'S DESTINATION



#### ROOF FLOOR & FIFTH FLOOR



1. Code : [(H1) (05-03)] - Outdoor =  $40.50 \text{ m}^2$ 

2. Code : [(H1) (05-04)] - Outdoor = 43.33 m<sup>2</sup>







## BUILDING "I" TYPES

GROUND FLOOR TYPICAL FLOOR ROOF FLOOR D VILLA

#### **GROUND FLOOR**





#### **GROUND FLOOR**



#### 3 Bedrooms Unit



#### **GROUND FLOOR**



#### **EXPERIENCE BEAUTY** DIFFERENTLY



#### TYPICAL FLOOR

#### Studio Unit

Area =  $57 \text{ M}^2 - 60 \text{ M}^2$ - From 1st Floor To 5th Floor.



#### 1 Bedroom Unit



#### **TYPICAL FLOOR**

#### 2 Bedrooms Unit



#### 3 Bedrooms Unit

 $\mathsf{Area} = 175 \, \mathsf{M}^2$ 

- From 1st Floor To 5th Floor.







#### **ROOF FLOOR**

#### 1 Bedroom Unit



#### 2 Bedrooms Unit



#### ROOF FLOOR & FIFTH FLOOR









## BUILDING "J" TYPES

GROUND FLOOR TYPICAL FLOOR ROOF FLOOR D VILLA

#### **GROUND FLOOR**

#### 2 Bedrooms Unit

Area =  $103 \, \text{M}^2$ 



#### 3 Bedrooms Unit

Area = 138 M<sup>2</sup> & 139 M<sup>2</sup>



#### TYPICAL FLOOR



#### 2 Bedrooms Unit



#### **TYPICAL FLOOR**

#### 3 Bedrooms Unit



#### **EXPERIENCE BEAUTY** DIFFERENTLY



#### **ROOF FLOOR**

#### 1 Bedroom

Area =  $75.40 \, \text{M}^2$ 

- Outdoor Terrace = 89.98 m<sup>2</sup>.





### WHERE BEAUTY FIND'S IT'S DESTINATION



#### ROOF FLOOR & FIFTH FLOOR









## BUILDING TYPES

GROUND FLOOR TYPICAL FLOOR ROOF FLOOR D VILLA

#### **GROUND FLOOR**

#### 2 Bedrooms Unit

Area = 103 M<sup>2</sup>