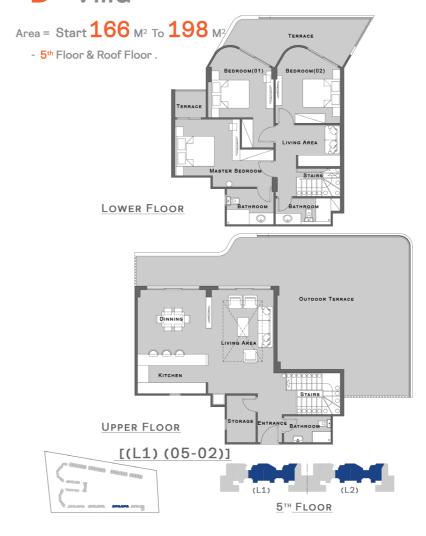

TLY



#### **ROOF FLOOR**

#### 1 Bedroom

Area = 75.40 M<sup>2</sup>

- Outdoor Terrace = 89.98 m<sup>2</sup>.





### WHERE BEAUTY FIND'S IT'S DESTINATION



#### **ROOF FLOOR**







## BUILDING TYPES

GROUND FLOOR TYPICAL FLOOR ROOF FLOOR D VILLA

#### **GROUND FLOOR**

#### 2 Bedrooms Unit

Area = 103 M<sup>2</sup>
Garden Area = Strat 111.03 M<sup>2</sup> To 111.55 M<sup>2</sup>



#### 3 Bedrooms Unit

Area = 138 M<sup>2</sup> & 139 M<sup>2</sup>



#### TYPICAL FLOOR



#### 2 Bedrooms Unit



#### **TYPICAL FLOOR**

#### 3 Bedrooms Unit



#### **EXPERIENCE BEAUTY** DIFFERENTLY



#### **ROOF FLOOR**

#### 1 Bedroom

Area =  $75.40 \, \text{M}^2$ 

- Outdoor Terrace = 89.98 m<sup>2</sup>.





### WHERE BEAUTY FIND'S IT'S DESTINATION



#### ROOF FLOOR & FIFTH FLOOR

D - Villa