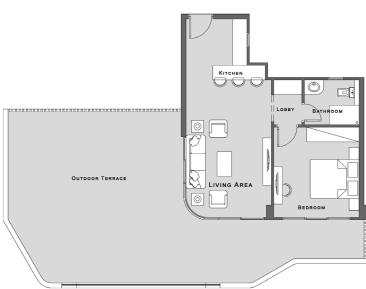

#### Studio Unit

Area =  $57 \text{ M}^2 - 60 \text{ M}^2$ - From 1st Floor To 5th Floor.