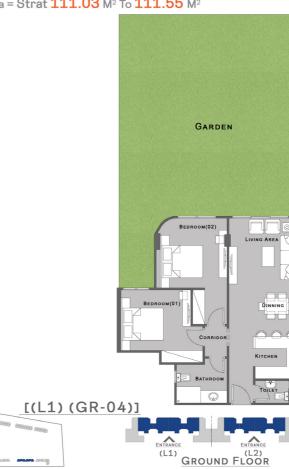

#### 2 Bedrooms Unit

Area = 103 M<sup>2</sup>
Garden Area = Strat 111.03 M<sup>2</sup> To 111.55 M<sup>2</sup>