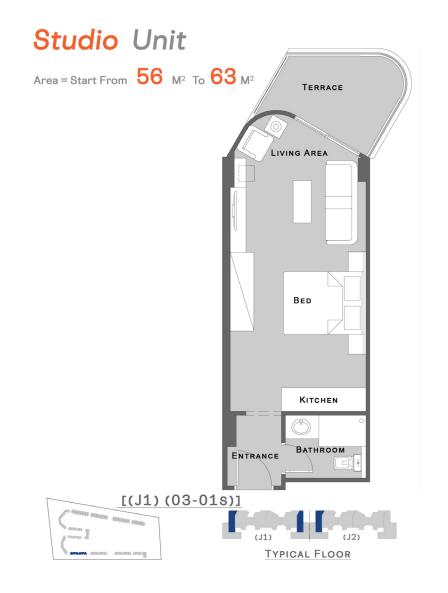

## IYPES

STARTING 79 M2

**CHALET** 

1 BEDROOM BEDROOMS BEDROOMS

**DUPLEX** 

2 BEDROOMS

**D-VILLA** 

**STUDIOS** 

## Studio Unit Area = Strat 61 M<sup>2</sup> To 62 M<sup>2</sup> - From 1st Floor To 5th Floor. LIVING AREA [(H1) (01-06s)]

#### Studio Unit

Area =  $57 \text{ M}^2 - 60 \text{ M}^2$ - From 1st Floor To 5th Floor.