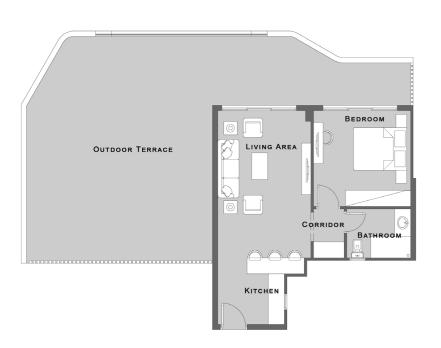

#### 1 Bedroom

Area =  $75.40 \, \text{M}^2$ 

- Outdoor Terrace = 89.98 m<sup>2</sup>.