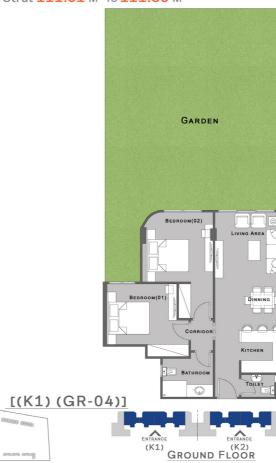

#### 2 Bedrooms Unit

Area = 103 M<sup>2</sup>
Garden Area = Strat 111.01 M<sup>2</sup> To 111.50 M<sup>2</sup>