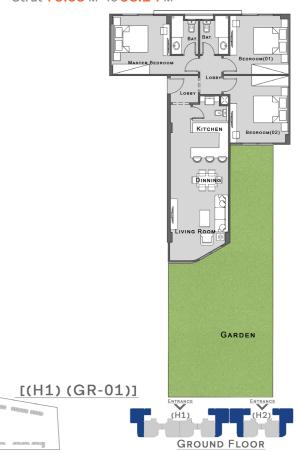

#### 2 Bedrooms Unit

Area = 105 M<sup>2</sup>

Garden Area = Strat 91.06 M<sup>2</sup> To 91.97 M<sup>2</sup>

3 Bedrooms Unit

 $Area = 139 M^2 & 140 M^2$ 

Garden Area = Strat 79.09 M<sup>2</sup> To 98.14 M<sup>2</sup>

#### 2 Bedrooms Unit

Area = 103 M<sup>2</sup>
Garden Area = Strat 111.01 M<sup>2</sup> To 111.50 M<sup>2</sup>