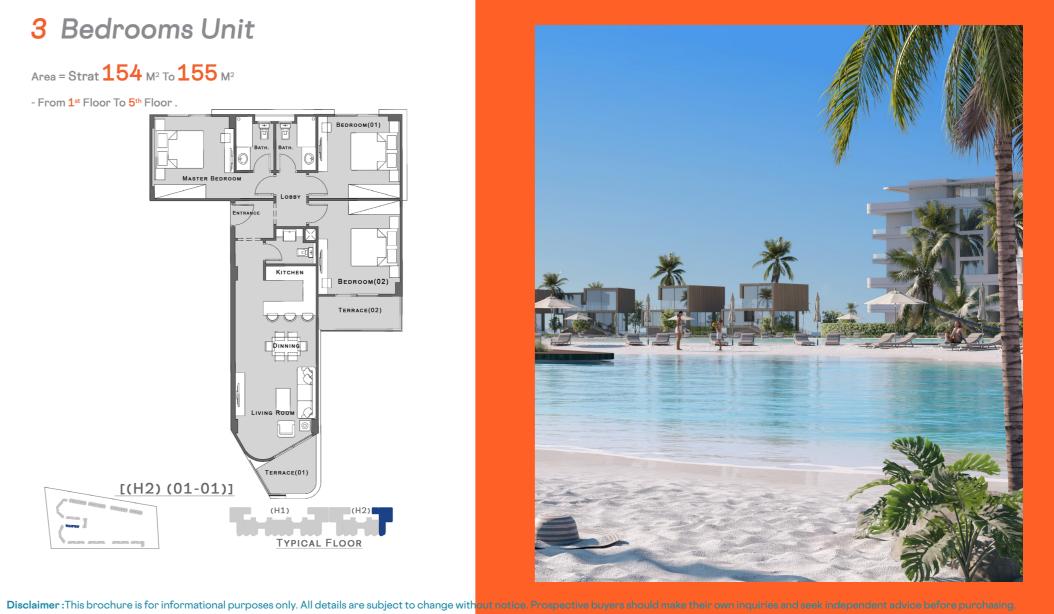

T PHASE WITH AREA OF 50 ACRES

SECOND PHASE WITH AN AREA OF 80 ACRES



## PHASE 01 KEY PLAN











COMMERCIAL AREA

MARINA 7





O Jamilla O Airport O Sidi Abd El Rahman O Ras El Hekma O New Alamien



**Q** Cairo



## BUILDING "H" TYPES

GROUND FLOOR TYPICAL FLOOR ROOF FLOOR D VILLA

#### **GROUND FLOOR**

#### 2 Bedrooms Unit

Area = 105 M<sup>2</sup>

Garden Area = Strat 91.06 M<sup>2</sup> To 91.97 M<sup>2</sup>



3 Bedrooms Unit

 $Area = 139 M^2 & 140 M^2$ 

Garden Area = Strat 79.09 M<sup>2</sup> To 98.14 M<sup>2</sup>



#### TYPICAL FLOOR

## Studio Unit Area = Strat 61 M<sup>2</sup> To 62 M<sup>2</sup> - From 1st Floor To 5th Floor. LIVING AREA [(H1) (01-06s)]

#### 2 Bedrooms Unit



#### **TYPICAL FLOOR**

#### 3 Bedrooms Unit



#### **EXPERIENCE BEAUTY** DIFFERENTLY



#### **ROOF FLOOR**

#### 1 Bedroom Unit

Area = **75** M<sup>2</sup>
1. Code: [(H1) (RF-01)] - Outdoor = 90.64 m<sup>2</sup>
2. Code: [(H1) (RF-04)] - Outdoor = 89.96 m<sup>2</sup>







### WHERE BEAUTY FIND'S IT'S DESTINATION



#### ROOF FLOOR & FIFTH FLOOR



1. Code : [(H1) (05-03)] - Outdoor =  $40.50 \text{ m}^2$ 

2. Code : [(H1) (05-04)] - Outdoor = 43.33 m<sup>2</sup>







## BUILDING "I" TYPES

GROUND FLOOR TYPICAL FLOOR ROOF FLOOR D VILLA

#### **GROUND FLOOR**





#### **GROUND FLOOR**



#### 3 Bedrooms Unit



#### **GROUND FLOOR**



#### **EXPERIENCE BEAUTY** DIFFERENTLY



#### TYPICAL FLOOR

#### Studio Unit

Area =  $57 \text{ M}^2 - 60 \text{ M}^2$ - From 1st Floor To 5th Floor.



#### 1 Bedroom Unit



#### **TYPICAL FLOOR**

#### 2 Bedrooms Unit



#### 3 Bed