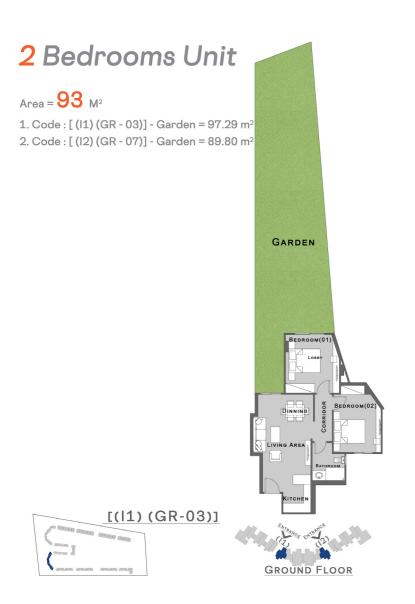

#### 2 Bedrooms Unit

Area = 105 M<sup>2</sup>

Garden Area = Strat 91.06 M<sup>2</sup> To 91.97 M<sup>2</sup>

3 Bedrooms Unit

 $Area = 139 M^2 & 140 M^2$ 

Garden Area = Strat 79.09 M<sup>2</sup> To 98.14 M<sup>2</sup>

#### 2 Bedrooms Unit