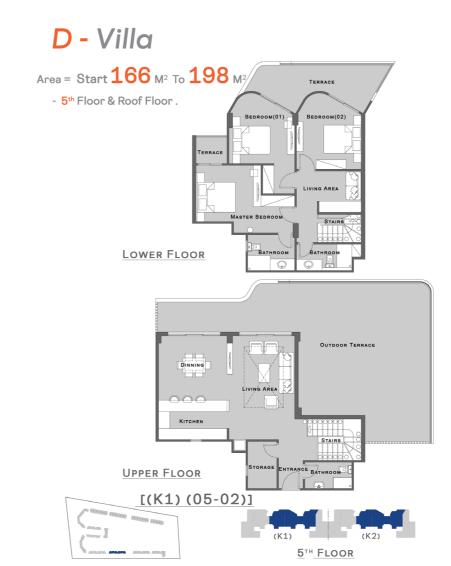

DIFFERENTLY



#### **ROOF FLOOR**

#### 1 Bedroom

Area =  $75.40 \, \text{M}^2$ 

- Outdoor Terrace = 89.98 m<sup>2</sup>.





### WHERE BEAUTY FIND'S IT'S DESTINATION



#### ROOF FLOOR & FIFTH FLOOR









## BUILDING TYPES

GROUND FLOOR TYPICAL FLOOR ROOF FLOOR D VILLA

#### **GROUND FLOOR**

#### 2 Bedrooms Unit

Area = 103 M<sup>2</sup>
Garden Area = Strat 111.01 M<sup>2</sup> To 111.50 M<sup>2</sup>



#### 3 Bedrooms Unit

Area = 138 M<sup>2</sup> & 139 M<sup>2</sup>



#### TYPICAL FLOOR



#### 2 Bedrooms Unit



#### **TYPICAL FLOOR**

#### 3 Bedrooms Unit



#### **EXPERIENCE BEAUTY** DIFFERENTLY



#### **ROOF FLOOR**

#### 1 Bedroom

Area = 75.40 M<sup>2</sup>

- Outdoor Terrace = 89.98 m<sup>2</sup>.





### WHERE BEAUTY FIND'S IT'S DESTINATION



#### **ROOF FLOOR**







## BUILDING TYPES

GROUND FLOOR TYPICAL FLOOR ROOF FLOOR D VILLA

#### **GROUND FLOOR**

#### 2 Bedrooms Unit

Area = 103 M<sup>2</sup>
Garden Area = Strat 111.03 M<sup>2</sup> To 111.55 M<sup>2</sup>



#### 3 Bedrooms Unit

Area = 138 M<sup>2</sup> & 139 M<sup>2</sup>



#### TYPICAL FLOOR



#### 2 Bedrooms Unit



#### **TYPICAL FLOOR**

#### 3 Bedrooms Unit



#### **EXPERIENCE BEAUTY** DIFFERENTLY



#### **ROOF FLOOR**

#### 1 Bedroom

Area =  $75.40 \, \text{M}^2$ 

- Outdoor Terrace = 89.98 m<sup>2</sup>.





### WHERE BEAUTY FIND'S IT'S DESTINATION



#### ROOF FLOOR & FIFTH FLOOR

D - Villa