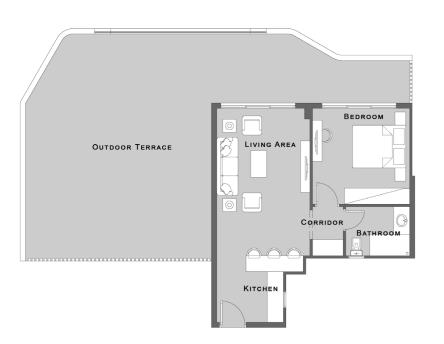

#### Studio Unit

Area =  $57 \text{ M}^2 - 60 \text{ M}^2$ - From 1st Floor To 5th Floor.