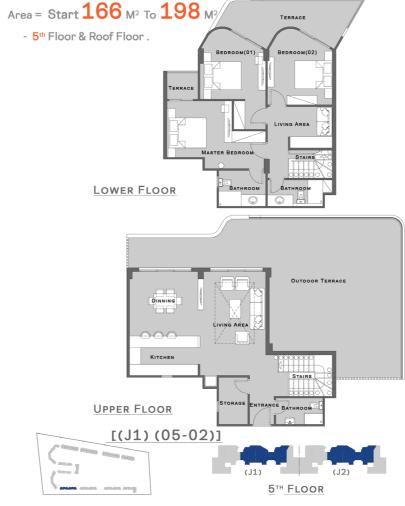

#### 1 Bedroom

Area =  $75.40 \, \text{M}^2$ 

- Outdoor Terrace = 89.98 m<sup>2</sup>.

### WHERE BEAUTY FIND'S IT'S DESTINATION

#### ROOF FLOOR & FIFTH FLOOR