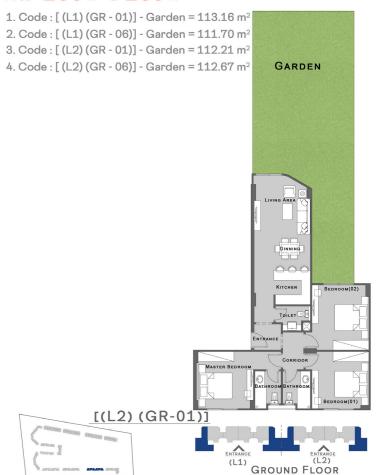

#### 2 Bedrooms Unit

Area = 103 M<sup>2</sup>
Garden Area = Strat 111.01 M<sup>2</sup> To 111.50 M<sup>2</sup>

#### 2 Bedrooms Unit

Area = 103 M<sup>2</sup>
Garden Area = Strat 111.03 M<sup>2</sup> To 111.55 M<sup>2</sup>