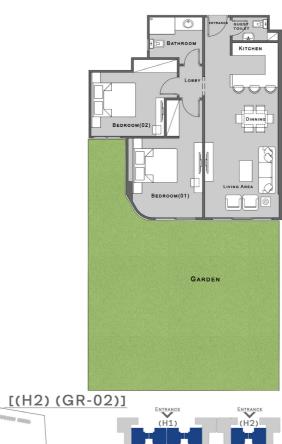

#### 2 Bedrooms Unit

Area = 105 M<sup>2</sup>

Garden Area = Strat 91.06 M<sup>2</sup> To 91.97 M<sup>2</sup>

3 Bedrooms Unit

 $Area = 139 M^2 & 140 M^2$ 

Garden Area = Strat 79.09 M<sup>2</sup> To 98.14 M<sup>2</sup>

#### 2 Bedrooms Unit

Area = 103 M<sup>2</sup>
Garden Area = Strat 111.01 M<sup>2</sup> To 111.50 M<sup>2</sup>