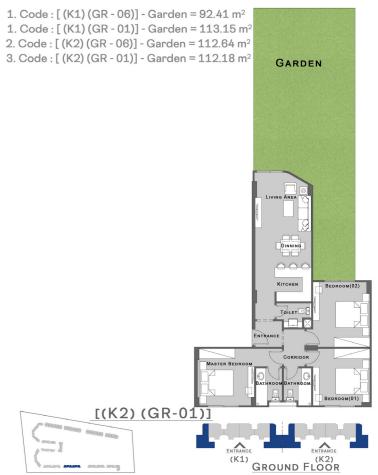

#### 2 Bedrooms Unit

Area = 103 M<sup>2</sup>
Garden Area = Strat 111.03 M<sup>2</sup> To 111.55 M<sup>2</sup>