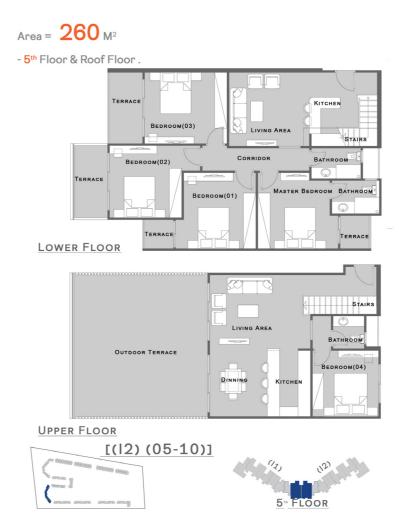

## WHERE BEAUTY FIND'S IT'S DESTINATION



#### ROOF FLOOR & FIFTH FLOOR



1. Code : [(H1) (05-03)] - Outdoor =  $40.50 \text{ m}^2$ 

2. Code : [(H1) (05-04)] - Outdoor = 43.33 m<sup>2</sup>







## BUILDING "I" TYPES

GROUND FLOOR TYPICAL FLOOR ROOF FLOOR D VILLA

#### **GROUND FLOOR**





#### **GROUND FLOOR**



#### 3 Bedrooms Unit



#### **GROUND FLOOR**



#### **EXPERIENCE BEAUTY** DIFFERENTLY



#### TYPICAL FLOOR

#### Studio Unit

Area =  $57 \text{ M}^2 - 60 \text{ M}^2$ - From 1st Floor To 5th Floor.



#### 1 Bedroom Unit



#### **TYPICAL FLOOR**

#### 2 Bedrooms Unit



#### 3 Bedrooms Unit

 $\mathsf{Area} = 175 \, \mathsf{M}^2$ 

- From 1st Floor To 5th Floor.







#### **ROOF FLOOR**

#### 1 Bedroom Unit



#### 2 Bedrooms Unit



#### ROOF FLOOR & FIFTH FLOOR









## BUILDING "J" TYPES

GROUND FLOOR TYPICAL FLOOR ROOF FLOOR D VILLA

#### **GROUND FLOOR**

#### 2 Bedrooms Unit

Area =  $103 \, \text{M}^2$ 



#### 3 Bedrooms Unit

Area = 138 M<sup>2</sup> & 139 M<sup>2</sup>



#### TYPICAL FLOOR



#### 2 Bedrooms Unit



#### **TYPICAL FLOOR**

#### 3 Bedrooms Unit



#### **EXPERIENCE BEAUTY** DIFFERENTLY



#### **ROOF FLOOR**

#### 1 Bedroom

Area =  $75.40 \, \text{M}^2$ 

- Outdoor Terrace = 89.98 m<sup>2</sup>.





### WHERE BEAUTY FIND'S IT'S DESTINATION



#### ROOF FLOOR & FIFTH FLOOR









## BUILDING TYPES

GROUND FLOOR TYPICAL FLOOR ROOF FLOOR D VILLA

#### **GROUND FLOOR**

#### 2 Bedrooms Unit

Area = 103 M<sup>2</sup>
Garden Area = Strat 111.01 M<sup>2</sup> To 111.50 M<sup>2</sup>



#### 3 Bedrooms Unit

Area = 138 M<sup>