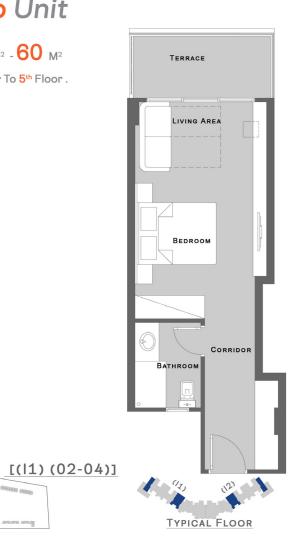

## Studio Unit Area = Strat 61 M<sup>2</sup> To 62 M<sup>2</sup> - From 1st Floor To 5th Floor. LIVING AREA [(H1) (01-06s)]