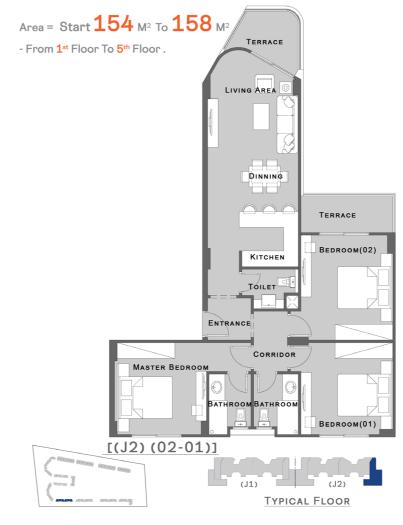

R**



#### 3 Bedrooms Unit



#### **GROUND FLOOR**



#### **EXPERIENCE BEAUTY** DIFFERENTLY



#### TYPICAL FLOOR

#### Studio Unit

Area =  $57 \text{ M}^2 - 60 \text{ M}^2$ - From 1st Floor To 5th Floor.



#### 1 Bedroom Unit



#### **TYPICAL FLOOR**

#### 2 Bedrooms Unit



#### 3 Bedrooms Unit

 $\mathsf{Area} = 175 \, \mathsf{M}^2$ 

- From 1st Floor To 5th Floor.







#### **ROOF FLOOR**

#### 1 Bedroom Unit



#### 2 Bedrooms Unit



#### ROOF FLOOR & FIFTH FLOOR









## BUILDING "J" TYPES

GROUND FLOOR TYPICAL FLOOR ROOF FLOOR D VILLA

#### **GROUND FLOOR**

#### 2 Bedrooms Unit

Area =  $103 \, \text{M}^2$ 



#### 3 Bedrooms Unit

Area = 138 M<sup>2</sup> & 139 M<sup>2</sup>



#### TYPICAL FLOOR



#### 2 Bedrooms Unit



#### **TYPICAL FLOOR**

#### 3 Bedrooms Unit



#### **EXPERIENCE BEAUTY** DIFFERENTLY



#### **ROOF FLOOR**

#### 1 Bedroom

Area =  $75.40 \, \text{M}^2$ 

- Outdoor Terrace = 89.98 m<sup>2</sup>.





### WHERE BEAUTY FIND'S IT'S DESTINATION



#### ROOF FLOOR & FIFTH FLOOR









## BUILDING TYPES

GROUND FLOOR TYPICAL FLOOR ROOF FLOOR D VILLA

#### **GROUND FLOOR**

#### 2 Bedrooms Unit

Area = 103 M<sup>2</sup>
Garden Area = Strat 111.01 M<sup>2</sup> To 111.50 M<sup>2</sup>



#### 3 Bedrooms Unit

Area = 138 M<sup>2</sup> & 139 M<sup>2</sup>



#### TYPICAL FLOOR



#### 2 Bedrooms Unit



#### **TYPICAL FLOOR**

#### 3 Bedrooms Unit



#### **EXPERIENCE BEAUTY** DIFFERENTLY



#### **ROOF FLOOR**

#### 1 Bedroom

Area = 75.40 M<sup>2</sup>

- Outdoor Terrace = 89.98 m<sup>2</sup>.





### WHERE BEAUTY FIND'S IT'S DESTINAT