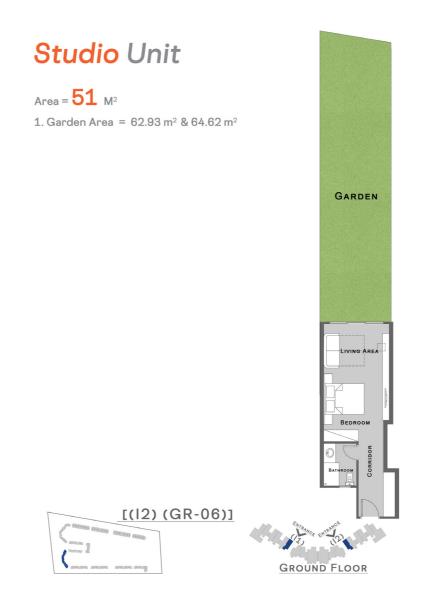

## Studio Unit Area = Strat 61 M<sup>2</sup> To 62 M<sup>2</sup> - From 1st Floor To 5th Floor. LIVING AREA [(H1) (01-06s)]