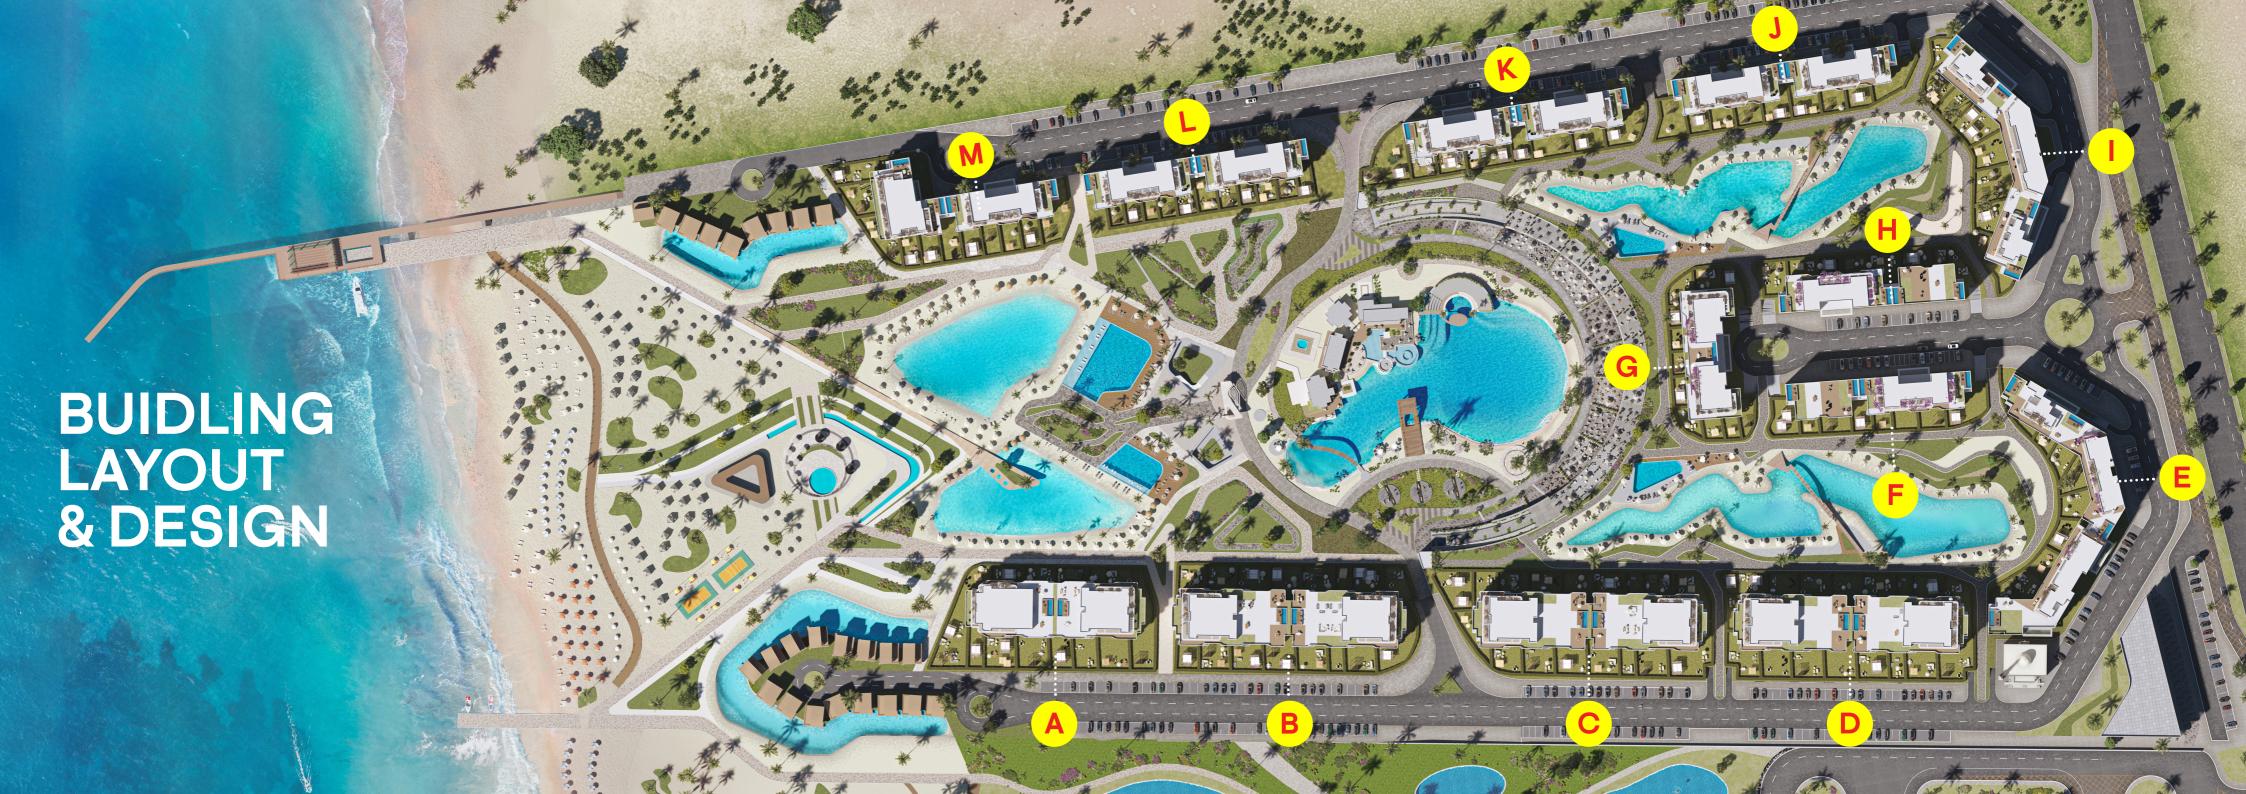

## LAYOUT & DESIGN PHASES

JAMILA IS DIVIDED INTO TWO PHASES

FIRST PHASE WITH AREA OF 50 ACRES

SECOND PHASE WITH AN AREA OF 80 ACRES

## PHASE 01 KEY PLAN

COMMERCIAL AREA

MARINA 7

O Jamilla O Airport O Sidi Abd El Rahman O Ras El Hekma O New Alamien

**Q** Cairo