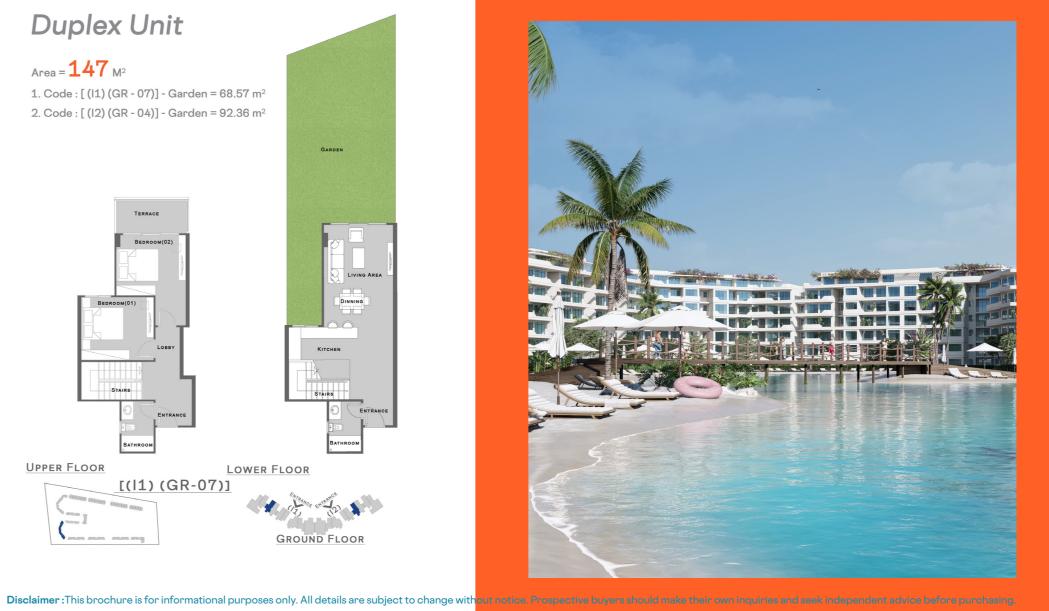

#### 2 Bedrooms Unit

Area = 105 M<sup>2</sup>

Garden Area = Strat 91.06 M<sup>2</sup> To 91.97 M<sup>2</sup>

3 Bedrooms Unit

 $Area = 139 M^2 & 140 M^2$ 

Garden Area = Strat 79.09 M<sup>2</sup> To 98.14 M<sup>2</sup>