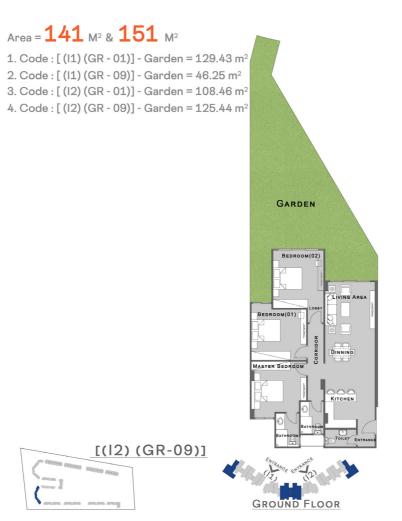

#### 2 Bedrooms Unit

Area = 105 M<sup>2</sup>

Garden Area = Strat 91.06 M<sup>2</sup> To 91.97 M<sup>2</sup>

3 Bedrooms Unit

 $Area = 139 M^2 & 140 M^2$ 

Garden Area = Strat 79.09 M<sup>2</sup> To 98.14 M<sup>2</sup>