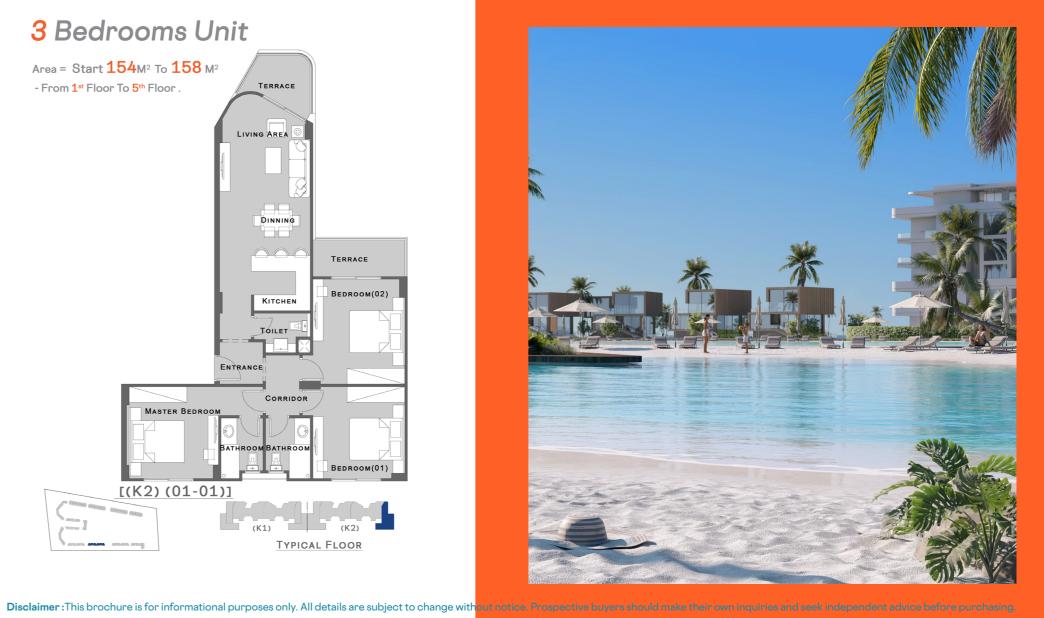

#### 3 Bedrooms Unit

 $\mathsf{Area} = 175 \, \mathsf{M}^2$ 

- From 1st Floor To 5th Floor.