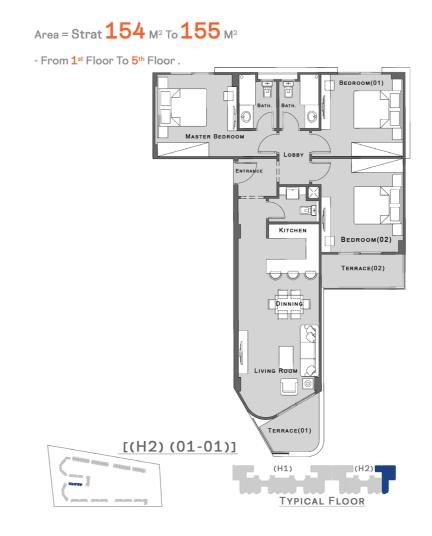

S

JAMILA IS DIVIDED INTO TWO PHASES

FIRST PHASE WITH AREA OF 50 ACRES

SECOND PHASE WITH AN AREA OF 80 ACRES



## PHASE 01 KEY PLAN











COMMERCIAL AREA

MARINA 7





O Jamilla O Airport O Sidi Abd El Rahman O Ras El Hekma O New Alamien



**Q** Cairo



## BUILDING "H" TYPES

GROUND FLOOR TYPICAL FLOOR ROOF FLOOR D VILLA

#### **GROUND FLOOR**

#### 2 Bedrooms Unit

Area = 105 M<sup>2</sup>

Garden Area = Strat 91.06 M<sup>2</sup> To 91.97 M<sup>2</sup>



3 Bedrooms Unit

 $Area = 139 M^2 & 140 M^2$ 

Garden Area = Strat 79.09 M<sup>2</sup> To 98.14 M<sup>2</sup>



#### TYPICAL FLOOR

## Studio Unit Area = Strat 61 M<sup>2</sup> To 62 M<sup>2</sup> - From 1st Floor To 5th Floor. LIVING AREA [(H1) (01-06s)]

#### 2 Bedrooms Unit



#### **TYPICAL FLOOR**

#### 3 Bedrooms Unit



#### **EXPERIENCE BEAUTY** DIFFERENTLY



#### **ROOF FLOOR**

#### 1 Bedroom Unit

Area = **75** M<sup>2</sup>
1. Code: [(H1) (RF-01)] - Outdoor = 90.64 m<sup>2</sup>
2. Code: [(H1) (RF-04)] - Outdoor = 89.96 m<sup>2</sup>







### WHERE BEAUTY FIND'S IT'S DESTINATION



#### ROOF FLOOR & FIFTH FLOOR



1. Code : [(H1) (05-03)] - Outdoor =  $40.50 \text{ m}^2$ 

2. Code : [(H1) (05-04)] - Outdoor = 43.33 m<sup>2</sup>







## BUILDING "I" TYPES

GROUND FLOOR TYPICAL FLOOR ROOF FLOOR D VILLA

#### **GROUND FLOOR**





#### **GROUND FLOOR**



#### 3 Bedrooms Unit



#### **GROUND FLOOR**



#### **EXPERIENCE BEAUTY** DIFFERENTLY



#### TYPICAL FLOOR

#### Studio Unit

Area =  $57 \text{ M}^2 - 60 \text{ M}^2$ - From 1st Floor To 5th Floor.



#### 1 Bedroom Unit



#### **TYPICAL F