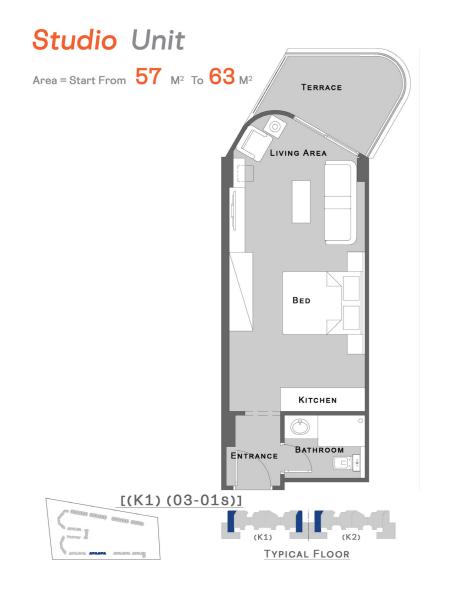

#### Studio Unit

Area =  $57 \text{ M}^2 - 60 \text{ M}^2$ - From 1st Floor To 5th Floor.