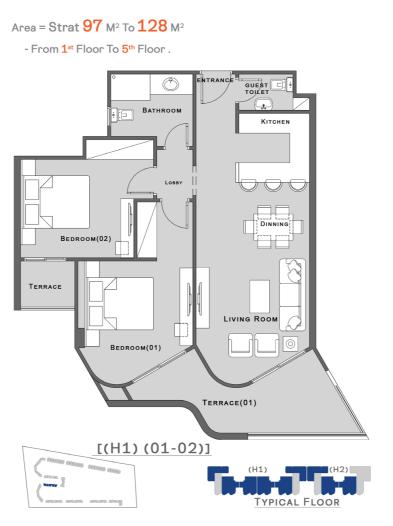

## Studio Unit Area = Strat 61 M<sup>2</sup> To 62 M<sup>2</sup> - From 1st Floor To 5th Floor. LIVING AREA [(H1) (01-06s)]