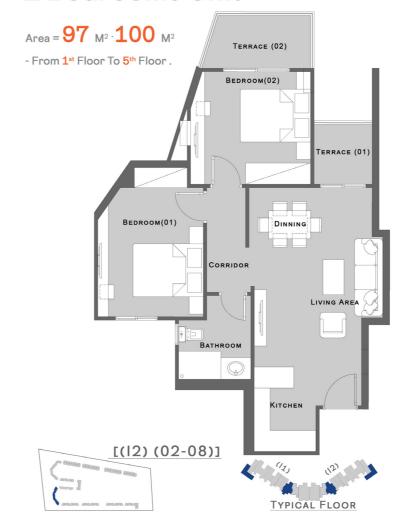

IFFERENTLY



#### **ROOF FLOOR**

#### 1 Bedroom Unit

Area = **75** M<sup>2</sup>
1. Code: [(H1) (RF-01)] - Outdoor = 90.64 m<sup>2</sup>
2. Code: [(H1) (RF-04)] - Outdoor = 89.96 m<sup>2</sup>







### WHERE BEAUTY FIND'S IT'S DESTINATION



#### ROOF FLOOR & FIFTH FLOOR



1. Code : [(H1) (05-03)] - Outdoor =  $40.50 \text{ m}^2$ 

2. Code : [(H1) (05-04)] - Outdoor = 43.33 m<sup>2</sup>







## BUILDING "I" TYPES

GROUND FLOOR TYPICAL FLOOR ROOF FLOOR D VILLA

#### **GROUND FLOOR**





#### **GROUND FLOOR**



#### 3 Bedrooms Unit



#### **GROUND FLOOR**



#### **EXPERIENCE BEAUTY** DIFFERENTLY



#### TYPICAL FLOOR

#### Studio Unit

Area =  $57 \text{ M}^2 - 60 \text{ M}^2$ - From 1st Floor To 5th Floor.



#### 1 Bedroom Unit



#### **TYPICAL FLOOR**

#### 2 Bedrooms Unit



#### 3 Bedrooms Unit

 $\mathsf{Area} = 175 \, \mathsf{M}^2$ 

- From 1st Floor To 5th Floor.







#### **ROOF FLOOR**

#### 1 Bedroom Unit



#### 2 Bedrooms Unit



#### ROOF FLOOR & FIFTH FLOOR









## BUILDING "J" TYPES

GROUND FLOOR TYPICAL FLOOR ROOF FLOOR D VILLA

#### **GROUND FLOOR**

#### 2 Bedrooms Unit

Area =  $103 \, \text{M}^2$ 



#### 3 Bedrooms Unit

Area = 138 M<sup>2</sup> & 139 M<sup>2</sup>



#### TYPICAL FLOOR



#### 2 Bedrooms Unit



#### **TYPICAL FLOOR**

#### 3 Bedrooms Unit



#### **EXPERIENCE BEAUTY** DIFFERENTLY



#### **ROOF FLOOR**

#### 1 Bedroom

Area =  $75.40 \, \text{M}^2$ 

- Outdoor Terrace = 89.98 m<sup>2</sup>.





### WHERE BEAUTY FIND'S IT'S DESTINATION



#### ROOF FLOOR & FIFTH FLOOR









## BUILDING TYPES

GROUND FLOOR TYPICAL