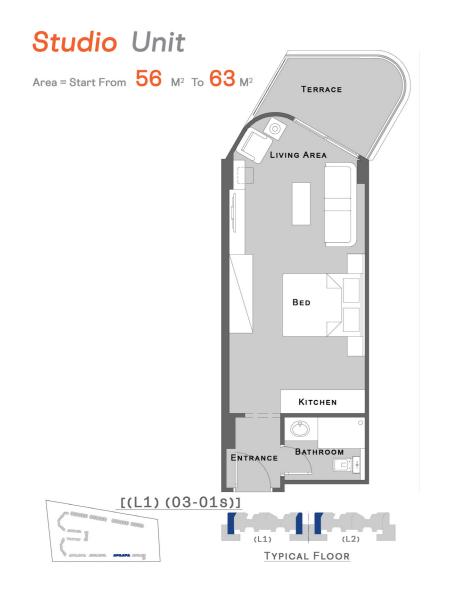

## Studio Unit Area = Strat 61 M<sup>2</sup> To 62 M<sup>2</sup> - From 1st Floor To 5th Floor. LIVING AREA [(H1) (01-06s)]

#### Studio Unit

Area =  $57 \text{ M}^2 - 60 \text{ M}^2$ - From 1st Floor To 5th Floor.