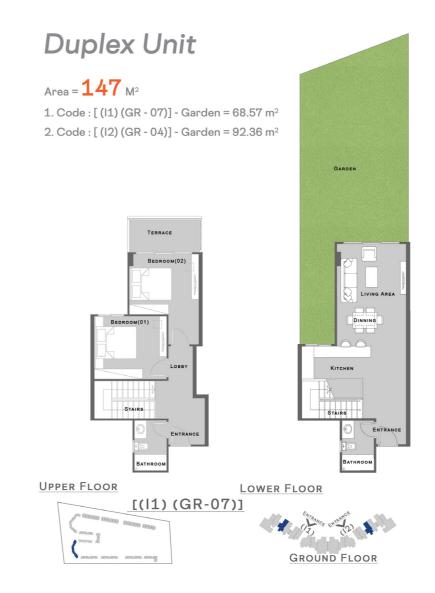

#### 2 Bedrooms Unit

Area = 105 M<sup>2</sup>

Garden Area = Strat 91.06 M<sup>2</sup> To 91.97 M<sup>2</sup>

3 Bedrooms Unit

 $Area = 139 M^2 & 140 M^2$ 

Garden Area = Strat 79.09 M<sup>2</sup> To 98.14 M<sup>2</sup>