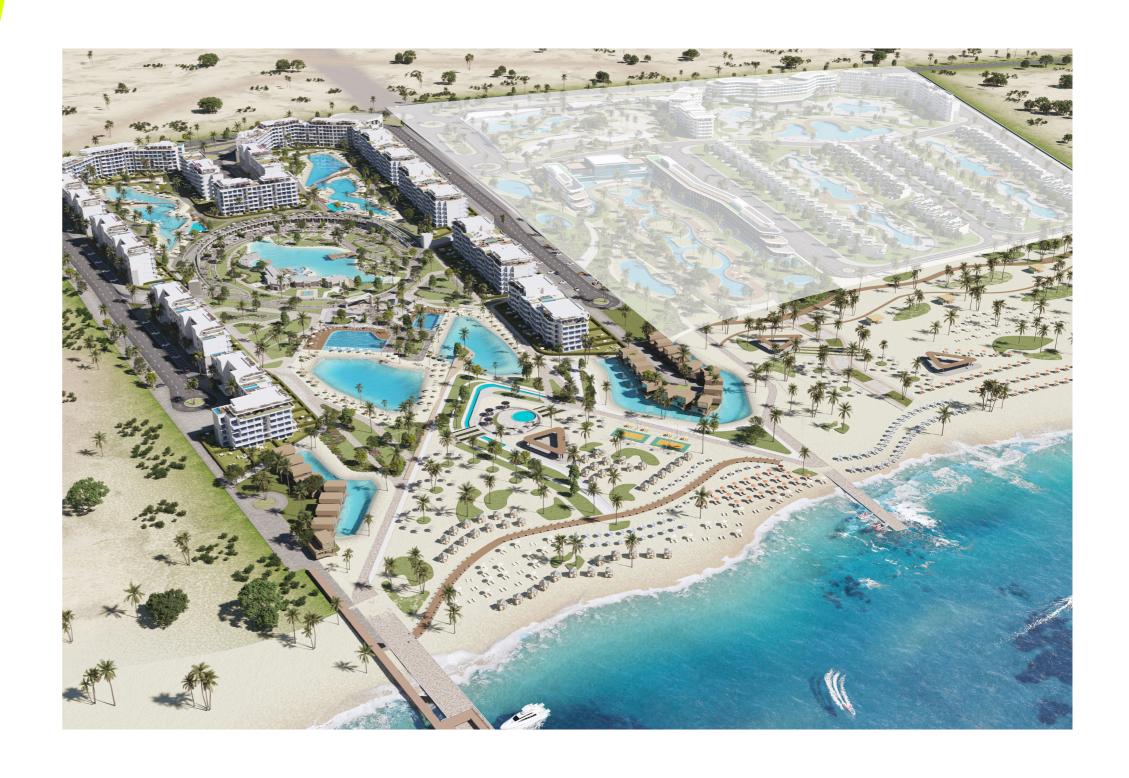

## LAYOUT & DESIGN PHASES

JAMILA IS DIVIDED INTO TWO PHASES

FIRST PHASE WITH AREA OF 50 ACRES

SECOND PHASE WITH AN AREA OF 80 ACRES

## PHASE 01 KEY PLAN

COMMERCIAL AREA

MARINA 7

O Jamilla O Airport O Sidi Abd El Rahman O Ras El Hekma O New Alamien

**Q** Cairo