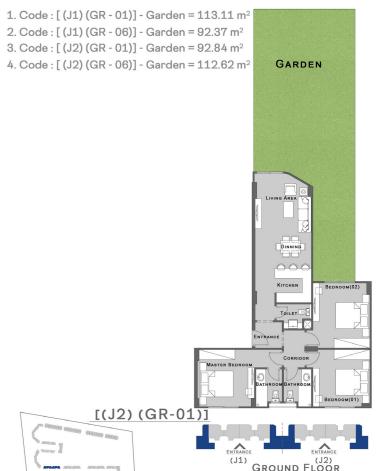

#### 2 Bedrooms Unit

Area = 103 M<sup>2</sup>
Garden Area = Strat 111.01 M<sup>2</sup> To 111.50 M<sup>2</sup>

#### 2 Bedrooms Unit

Area = 103 M<sup>2</sup>
Garden Area = Strat 111.03 M<sup>2</sup> To 111.55 M<sup>2</sup>