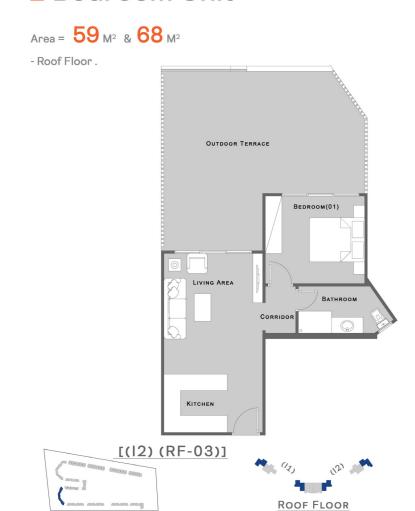

#### 1 Bedroom Unit

Area = **75** M<sup>2</sup>
1. Code: [(H1) (RF-01)] - Outdoor = 90.64 m<sup>2</sup>
2. Code: [(H1) (RF-04)] - Outdoor = 89.96 m<sup>2</sup>