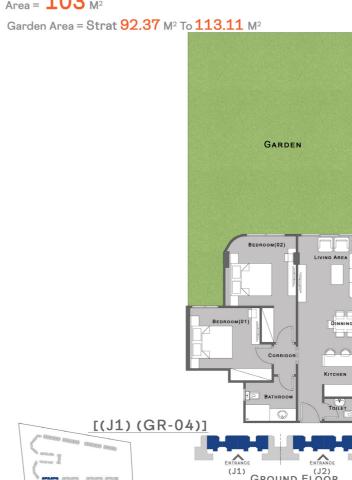

#### 2 Bedrooms Unit

Area =  $103 \, \text{M}^2$ 

#### 2 Bedrooms Unit

Area = 103 M<sup>2</sup>
Garden Area = Strat 111.01 M<sup>2</sup> To 111.50 M<sup>2</sup>