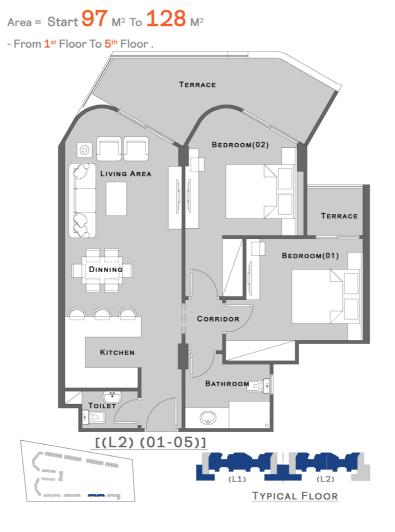

#### 2 Bedrooms Unit

Area = 105 M<sup>2</sup>

Garden Area = Strat 91.06 M<sup>2</sup> To 91.97 M<sup>2</sup>

3 Bedrooms Unit

 $Area = 139 M^2 & 140 M^2$ 

Garden Area = Strat 79.09 M<sup>2</sup> To 98.14 M<sup>2</sup>