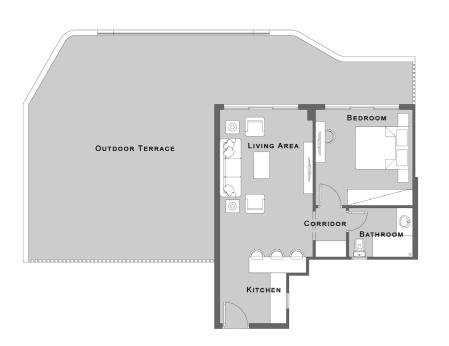

#### 1 Bedroom Unit

Area = **75** M<sup>2</sup>
1. Code: [(H1) (RF-01)] - Outdoor = 90.64 m<sup>2</sup>
2. Code: [(H1) (RF-04)] - Outdoor = 89.96 m<sup>2</sup>