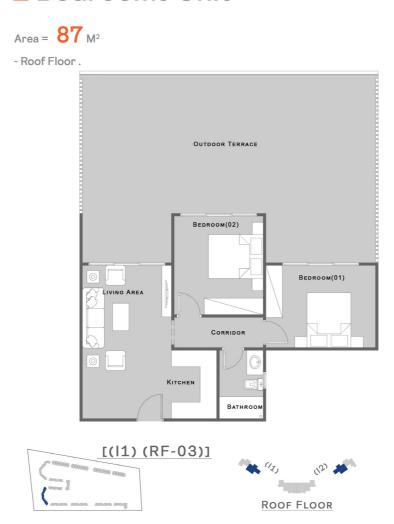

#### ROOF FLOOR & FIFTH FLOOR

1. Code : [(H1) (05-03)] - Outdoor =  $40.50 \text{ m}^2$ 

2. Code : [(H1) (05-04)] - Outdoor = 43.33 m<sup>2</sup>