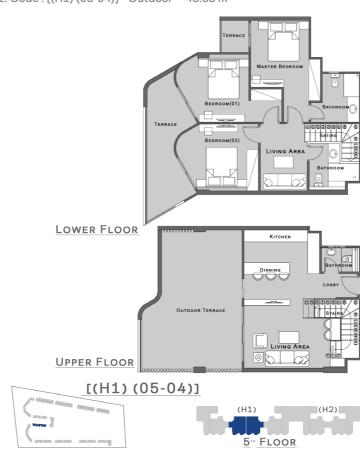

#### ROOF FLOOR & FIFTH FLOOR

1. Code : [(H1) (05-03)] - Outdoor =  $40.50 \text{ m}^2$ 

2. Code : [(H1) (05-04)] - Outdoor = 43.33 m<sup>2</sup>