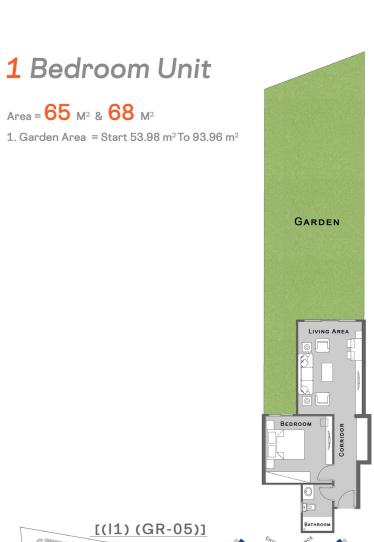

#### 2 Bedrooms Unit

Area = 105 M<sup>2</sup>

Garden Area = Strat 91.06 M<sup>2</sup> To 91.97 M<sup>2</sup>

3 Bedrooms Unit

 $Area = 139 M^2 & 140 M^2$ 

Garden Area = Strat 79.09 M<sup>2</sup> To 98.14 M<sup>2</sup>