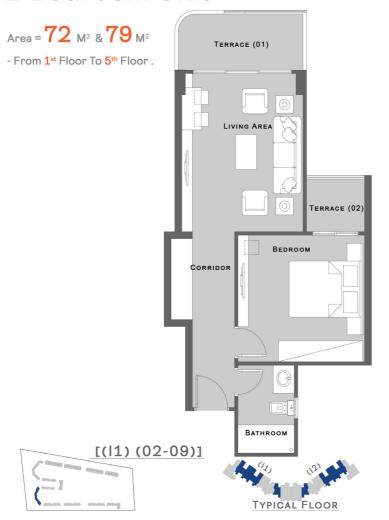

3 Bedrooms Unit



#### **EXPERIENCE BEAUTY** DIFFERENTLY



#### **ROOF FLOOR**

#### 1 Bedroom Unit

Area = **75** M<sup>2</sup>
1. Code: [(H1) (RF-01)] - Outdoor = 90.64 m<sup>2</sup>
2. Code: [(H1) (RF-04)] - Outdoor = 89.96 m<sup>2</sup>







### WHERE BEAUTY FIND'S IT'S DESTINATION



#### ROOF FLOOR & FIFTH FLOOR



1. Code : [(H1) (05-03)] - Outdoor =  $40.50 \text{ m}^2$ 

2. Code : [(H1) (05-04)] - Outdoor = 43.33 m<sup>2</sup>







## BUILDING "I" TYPES

GROUND FLOOR TYPICAL FLOOR ROOF FLOOR D VILLA

#### **GROUND FLOOR**





#### **GROUND FLOOR**



#### 3 Bedrooms Unit



#### **GROUND FLOOR**



#### **EXPERIENCE BEAUTY** DIFFERENTLY



#### TYPICAL FLOOR

#### Studio Unit

Area =  $57 \text{ M}^2 - 60 \text{ M}^2$ - From 1st Floor To 5th Floor.



#### 1 Bedroom Unit



#### **TYPICAL FLOOR**

#### 2 Bedrooms Unit



#### 3 Bedrooms Unit

 $\mathsf{Area} = 175 \, \mathsf{M}^2$ 

- From 1st Floor To 5th Floor.







#### **ROOF FLOOR**

#### 1 Bedroom Unit



#### 2 Bedrooms Unit



#### ROOF FLOOR & FIFTH FLOOR









## BUILDING "J" TYPES

GROUND FLOOR TYPICAL FLOOR ROOF FLOOR D VILLA

#### **GROUND FLOOR**

#### 2 Bedrooms Unit

Area =  $103 \, \text{M}^2$ 



#### 3 Bedrooms Unit

Area = 138 M<sup>2</sup> & 139 M<sup>2</sup>



#### TYPICAL FLOOR



#### 2 Bedrooms Unit



#### **TYPICAL FLOOR**

#### 3 Bedrooms Unit



#### **EXPERIENCE BEAUTY** DIFFERENTLY



#### **ROOF FLOOR**

#### 1 Bedroom

Area =  $75.40 \, \text{M}^2$ 

- Outdoor Terrace = 89.98 m<sup>2</sup>.





### WHERE BEAUTY FIND'S IT'S DESTINATION



#### ROOF FLOOR & FIFTH FLOOR